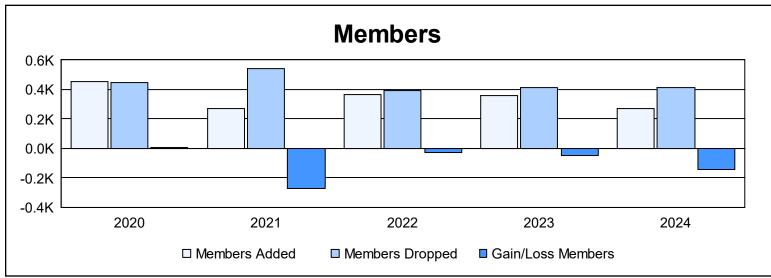

District 356 B As of June 2024 Cumulative

| Year      | New<br>Clubs | Dropped<br>Clubs | Gain/<br>Loss<br>Clubs | New<br>Members | Charter<br>Members | Reinstate<br>Members | Transfer<br>Members | Total<br>Member<br>Added | Total<br>Members<br>Dropped | Gain/<br>Loss<br>Members |
|-----------|--------------|------------------|------------------------|----------------|--------------------|----------------------|---------------------|--------------------------|-----------------------------|--------------------------|
| 2019-2020 | 3            | 5                | -2                     | 322            | 98                 | 25                   | 6                   | 451                      | 447                         | 4                        |
| 2020-2021 | 1            | 6                | -5                     | 238            | 22                 | 8                    | 4                   | 272                      | 544                         | -272                     |
| 2021-2022 | 3            | 7                | -4                     | 273            | 83                 | 9                    | 3                   | 368                      | 394                         | -26                      |
| 2022-2023 | 2            | 4                | -2                     | 269            | 69                 | 19                   | 5                   | 362                      | 412                         | -50                      |
| 2023-2024 | 2            | 2                | 0                      | 200            | 54                 | 14                   | 4                   | 272                      | 416                         | -144                     |
| Average   | 2            | 5                | -3                     | 260            | 65                 | 15                   | 4                   | 345                      | 443                         | -98                      |