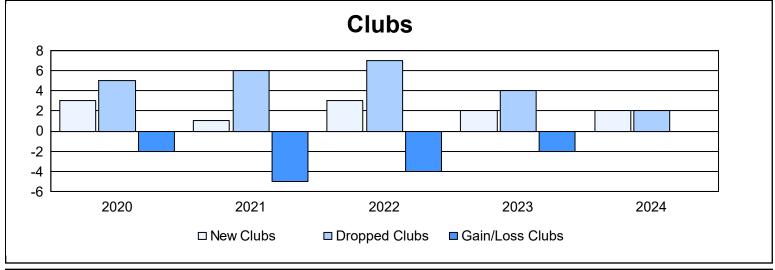

District 356 B As of June 2024 Cumulative

| Year      | New<br>Clubs | Dropped<br>Clubs | Gain/<br>Loss<br>Clubs | New<br>Members | Charter<br>Members | Reinstate<br>Members | Transfer<br>Members | Total<br>Member<br>Added | Total<br>Members<br>Dropped | Gain/<br>Loss<br>Members |
|-----------|--------------|------------------|------------------------|----------------|--------------------|----------------------|---------------------|--------------------------|-----------------------------|--------------------------|
| 2019-2020 | 3            | 5                | -2                     | 322            | 98                 | 25                   | 6                   | 451                      | 447                         | 4                        |
| 2020-2021 | 1            | 6                | -5                     | 238            | 22                 | 8                    | 4                   | 272                      | 544                         | -272                     |
| 2021-2022 | 3            | 7                | -4                     | 273            | 83                 | 9                    | 3                   | 368                      | 394                         | -26                      |
| 2022-2023 | 2            | 4                | -2                     | 269            | 69                 | 19                   | 5                   | 362                      | 412                         | -50                      |
| 2023-2024 | 2            | 2                | 0                      | 200            | 54                 | 14                   | 4                   | 272                      | 416                         | -144                     |
| Average   | 2            | 5                | -3                     | 260            | 65                 | 15                   | 4                   | 345                      | 443                         | -98                      |