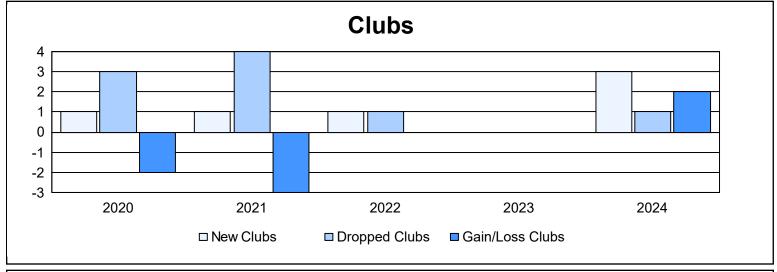

District 356 C As of June 2024 Cumulative

| Year      | New<br>Clubs | Dropped<br>Clubs | Gain/<br>Loss<br>Clubs | New<br>Members | Charter<br>Members | Reinstate<br>Members | Transfer<br>Members | Total<br>Member<br>Added | Total<br>Members<br>Dropped | Gain/<br>Loss<br>Members |
|-----------|--------------|------------------|------------------------|----------------|--------------------|----------------------|---------------------|--------------------------|-----------------------------|--------------------------|
| 2019-2020 | 1            | 3                | -2                     | 416            | 35                 | 26                   | 2                   | 479                      | 1,860                       | -1,381                   |
| 2020-2021 | 1            | 4                | -3                     | 384            | 59                 | 82                   | 2                   | 527                      | 1,198                       | -671                     |
| 2021-2022 | 1            | 1                | 0                      | 456            | 36                 | 26                   | 16                  | 534                      | 515                         | 19                       |
| 2022-2023 | 0            | 0                | 0                      | 472            | 0                  | 16                   | 1                   | 489                      | 719                         | -230                     |
| 2023-2024 | 3            | 1                | 2                      | 449            | 88                 | 24                   | 2                   | 563                      | 716                         | -153                     |
| Average   | 1            | 2                | -1                     | 435            | 44                 | 35                   | 5                   | 518                      | 1,002                       | -483                     |