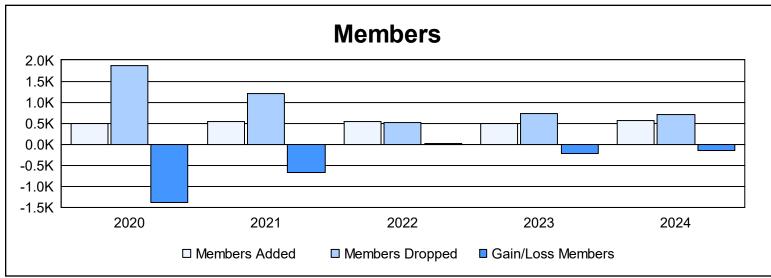

District 356 C As of June 2024 Cumulative

| Year      | New<br>Clubs | Dropped<br>Clubs | Gain/<br>Loss<br>Clubs | New<br>Members | Charter<br>Members | Reinstate<br>Members | Transfer<br>Members | Total<br>Member<br>Added | Total<br>Members<br>Dropped | Gain/<br>Loss<br>Members |
|-----------|--------------|------------------|------------------------|----------------|--------------------|----------------------|---------------------|--------------------------|-----------------------------|--------------------------|
| 2019-2020 | 1            | 3                | -2                     | 416            | 35                 | 26                   | 2                   | 479                      | 1,860                       | -1,381                   |
| 2020-2021 | 1            | 4                | -3                     | 384            | 59                 | 82                   | 2                   | 527                      | 1,198                       | -671                     |
| 2021-2022 | 1            | 1                | 0                      | 456            | 36                 | 26                   | 16                  | 534                      | 515                         | 19                       |
| 2022-2023 | 0            | 0                | 0                      | 472            | 0                  | 16                   | 1                   | 489                      | 719                         | -230                     |
| 2023-2024 | 3            | 1                | 2                      | 449            | 88                 | 24                   | 2                   | 563                      | 716                         | -153                     |
| Average   | 1            | 2                | -1                     | 435            | 44                 | 35                   | 5                   | 518                      | 1,002                       | -483                     |