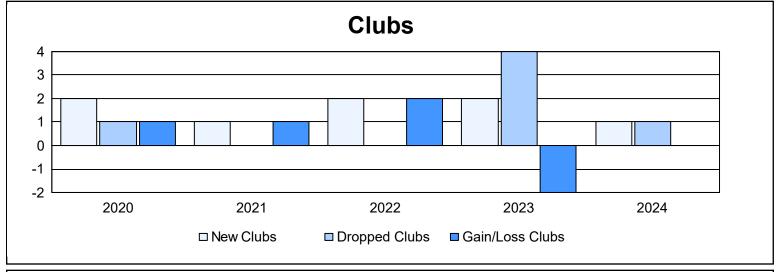

District 356 D As of June 2024 Cumulative

| Year      | New<br>Clubs | Dropped<br>Clubs | Gain/<br>Loss<br>Clubs | New<br>Members | Charter<br>Members | Reinstate<br>Members | Transfer<br>Members | Total<br>Member<br>Added | Total<br>Members<br>Dropped | Gain/<br>Loss<br>Members |
|-----------|--------------|------------------|------------------------|----------------|--------------------|----------------------|---------------------|--------------------------|-----------------------------|--------------------------|
| 2019-2020 | 2            | 1                | 1                      | 400            | 89                 | 10                   | 6                   | 505                      | 532                         | -27                      |
| 2020-2021 | 1            | 0                | 1                      | 324            | 27                 | 18                   | 2                   | 371                      | 436                         | -65                      |
| 2021-2022 | 2            | 0                | 2                      | 277            | 66                 | 15                   | 1                   | 359                      | 410                         | -51                      |
| 2022-2023 | 2            | 4                | -2                     | 403            | 52                 | 16                   | 2                   | 473                      | 642                         | -169                     |
| 2023-2024 | 1            | 1                | 0                      | 450            | 30                 | 25                   | 3                   | 508                      | 426                         | 82                       |
| Average   | 2            | 1                | 0                      | 371            | 53                 | 17                   | 3                   | 443                      | 489                         | -46                      |