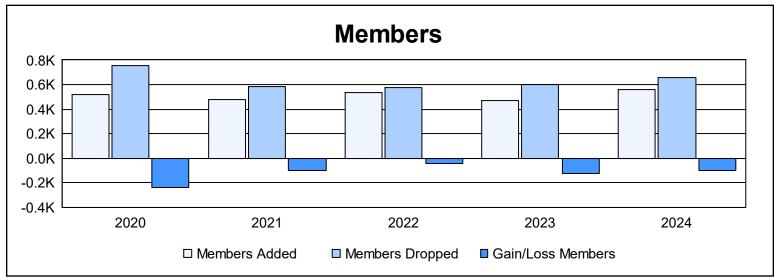

District 356 E As of June 2024 Cumulative

| Year      | New<br>Clubs | Dropped<br>Clubs | Gain/<br>Loss<br>Clubs | New<br>Members | Charter<br>Members | Reinstate<br>Members | Transfer<br>Members | Total<br>Member<br>Added | Total<br>Members<br>Dropped | Gain/<br>Loss<br>Members |
|-----------|--------------|------------------|------------------------|----------------|--------------------|----------------------|---------------------|--------------------------|-----------------------------|--------------------------|
| 2019-2020 | 2            | 2                | 0                      | 440            | 59                 | 18                   | 0                   | 517                      | 752                         | -235                     |
| 2020-2021 | 1            | 1                | 0                      | 445            | 26                 | 11                   | 0                   | 482                      | 583                         | -101                     |
| 2021-2022 | 2            | 2                | 0                      | 441            | 67                 | 23                   | 1                   | 532                      | 576                         | -44                      |
| 2022-2023 | 1            | 2                | -1                     | 409            | 39                 | 19                   | 5                   | 472                      | 600                         | -128                     |
| 2023-2024 | 0            | 1                | -1                     | 541            | 1                  | 13                   | 1                   | 556                      | 656                         | -100                     |
| Average   | 1            | 2                | 0                      | 455            | 38                 | 17                   | 1                   | 512                      | 633                         | -122                     |