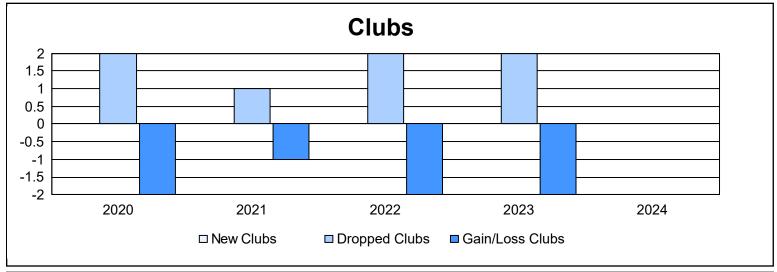

District 36 E

As of June 2024 Cumulative

| Year      | New<br>Clubs | Dropped<br>Clubs | Gain/<br>Loss<br>Clubs | New<br>Members | Charter<br>Members | Reinstate<br>Members | Transfer<br>Members | Total<br>Member<br>Added | Total<br>Members<br>Dropped | Gain/<br>Loss<br>Members |
|-----------|--------------|------------------|------------------------|----------------|--------------------|----------------------|---------------------|--------------------------|-----------------------------|--------------------------|
| 2019-2020 | 0            | 2                | -2                     | 42             | 0                  | 3                    | 3                   | 48                       | 103                         | -55                      |
| 2020-2021 | 0            | 1                | -1                     | 54             | 0                  | 6                    | 0                   | 60                       | 101                         | -41                      |
| 2021-2022 | 0            | 2                | -2                     | 52             | 0                  | 3                    | 28                  | 83                       | 143                         | -60                      |
| 2022-2023 | 0            | 2                | -2                     | 69             | 3                  | 12                   | 5                   | 89                       | 82                          | 7                        |
| 2023-2024 | 0            | 0                | 0                      | 50             | 0                  | 7                    | 0                   | 57                       | 74                          | -17                      |
| Average   | 0            | 1                | -1                     | 53             | 1                  | 6                    | 7                   | 67                       | 101                         | -33                      |