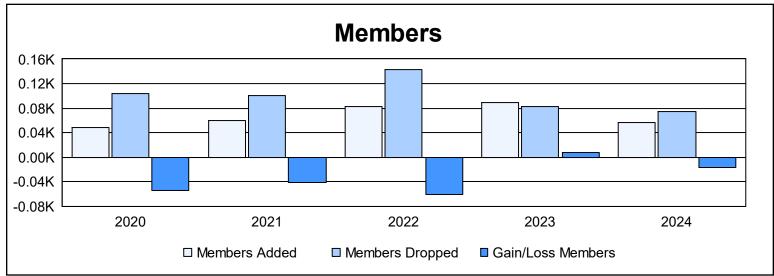

District 36 E

As of June 2024 Cumulative

| Year      | New<br>Clubs | Dropped<br>Clubs | Gain/<br>Loss<br>Clubs | New<br>Members | Charter<br>Members | Reinstate<br>Members | Transfer<br>Members | Total<br>Member<br>Added | Total<br>Members<br>Dropped | Gain/<br>Loss<br>Members |
|-----------|--------------|------------------|------------------------|----------------|--------------------|----------------------|---------------------|--------------------------|-----------------------------|--------------------------|
| 2019-2020 | 0            | 2                | -2                     | 42             | 0                  | 3                    | 3                   | 48                       | 103                         | -55                      |
| 2020-2021 | 0            | 1                | -1                     | 54             | 0                  | 6                    | 0                   | 60                       | 101                         | -41                      |
| 2021-2022 | 0            | 2                | -2                     | 52             | 0                  | 3                    | 28                  | 83                       | 143                         | -60                      |
| 2022-2023 | 0            | 2                | -2                     | 69             | 3                  | 12                   | 5                   | 89                       | 82                          | 7                        |
| 2023-2024 | 0            | 0                | 0                      | 50             | 0                  | 7                    | 0                   | 57                       | 74                          | -17                      |
| Average   | 0            | 1                | -1                     | 53             | 1                  | 6                    | 7                   | 67                       | 101                         | -33                      |