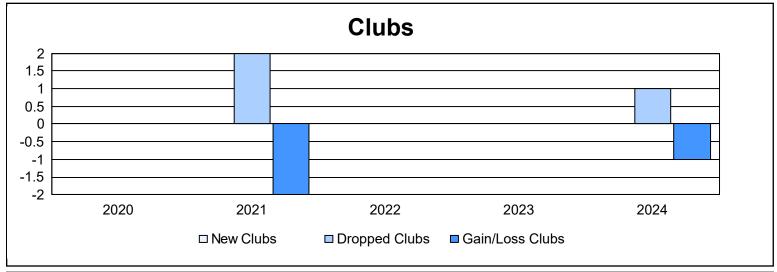

District 38 I As of June 2024 Cumulative

| Year      | New<br>Clubs | Dropped<br>Clubs | Gain/<br>Loss<br>Clubs | New<br>Members | Charter<br>Members | Reinstate<br>Members | Transfer<br>Members | Total<br>Member<br>Added | Total<br>Members<br>Dropped | Gain/<br>Loss<br>Members |
|-----------|--------------|------------------|------------------------|----------------|--------------------|----------------------|---------------------|--------------------------|-----------------------------|--------------------------|
| 2019-2020 | 0            | 0                | 0                      | 30             | 0                  | 1                    | 0                   | 31                       | 56                          | -25                      |
| 2020-2021 | 0            | 2                | -2                     | 37             | 0                  | 1                    | 4                   | 42                       | 84                          | -42                      |
| 2021-2022 | 0            | 0                | 0                      | 48             | 0                  | 0                    | 0                   | 48                       | 75                          | -27                      |
| 2022-2023 | 0            | 0                | 0                      | 43             | 0                  | 0                    | 0                   | 43                       | 71                          | -28                      |
| 2023-2024 | 0            | 1                | -1                     | 36             | 0                  | 0                    | 0                   | 36                       | 57                          | -21                      |
| Average   | 0            | 1                | -1                     | 39             | 0                  | 0                    | 1                   | 40                       | 69                          | -29                      |