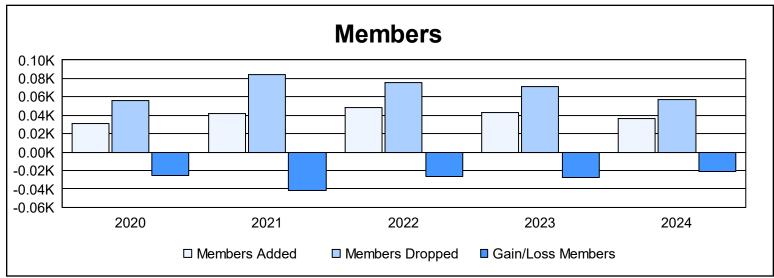

District 38 I As of June 2024 Cumulative

| Year      | New<br>Clubs | Dropped<br>Clubs | Gain/<br>Loss<br>Clubs | New<br>Members | Charter<br>Members | Reinstate<br>Members | Transfer<br>Members | Total<br>Member<br>Added | Total<br>Members<br>Dropped | Gain/<br>Loss<br>Members |
|-----------|--------------|------------------|------------------------|----------------|--------------------|----------------------|---------------------|--------------------------|-----------------------------|--------------------------|
| 2019-2020 | 0            | 0                | 0                      | 30             | 0                  | 1                    | 0                   | 31                       | 56                          | -25                      |
| 2020-2021 | 0            | 2                | -2                     | 37             | 0                  | 1                    | 4                   | 42                       | 84                          | -42                      |
| 2021-2022 | 0            | 0                | 0                      | 48             | 0                  | 0                    | 0                   | 48                       | 75                          | -27                      |
| 2022-2023 | 0            | 0                | 0                      | 43             | 0                  | 0                    | 0                   | 43                       | 71                          | -28                      |
| 2023-2024 | 0            | 1                | -1                     | 36             | 0                  | 0                    | 0                   | 36                       | 57                          | -21                      |
| Average   | 0            | 1                | -1                     | 39             | 0                  | 0                    | 1                   | 40                       | 69                          | -29                      |