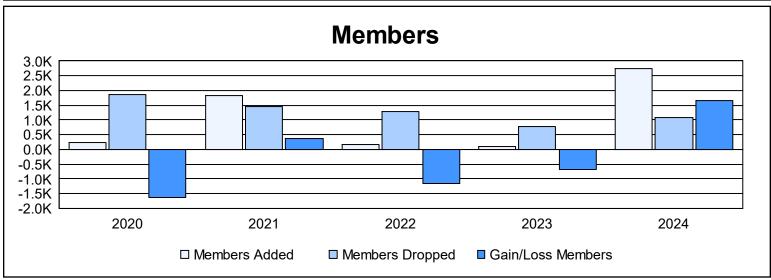

District 381 As of June 2024 Cumulative

| Year      | New<br>Clubs | Dropped<br>Clubs | Gain/<br>Loss<br>Clubs | New<br>Members | Charter<br>Members | Reinstate<br>Members | Transfer<br>Members | Total<br>Member<br>Added | Total<br>Members<br>Dropped | Gain/<br>Loss<br>Members |
|-----------|--------------|------------------|------------------------|----------------|--------------------|----------------------|---------------------|--------------------------|-----------------------------|--------------------------|
| 2019-2020 | 0            | 0                | 0                      | 2              | 83                 | 6                    | 154                 | 245                      | 1,867                       | -1,622                   |
| 2020-2021 | 0            | 0                | 0                      | 1,629          | 46                 | 11                   | 140                 | 1,826                    | 1,455                       | 371                      |
| 2021-2022 | 0            | 0                | 0                      | 6              | 59                 | 15                   | 71                  | 151                      | 1,293                       | -1,142                   |
| 2022-2023 | 0            | 0                | 0                      | 6              | 35                 | 0                    | 58                  | 99                       | 779                         | -680                     |
| 2023-2024 | 8            | 3                | 5                      | 2,360          | 239                | 6                    | 123                 | 2,728                    | 1,075                       | 1,653                    |
| Average   | 2            | 1                | 1                      | 801            | 92                 | 8                    | 109                 | 1,010                    | 1,294                       | -284                     |