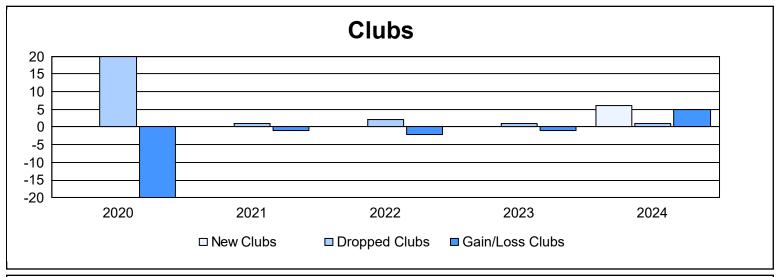

District 382 As of June 2024 Cumulative

| Year      | New<br>Clubs | Dropped<br>Clubs | Gain/<br>Loss<br>Clubs | New<br>Members | Charter<br>Members | Reinstate<br>Members | Transfer<br>Members | Total<br>Member<br>Added | Total<br>Members<br>Dropped | Gain/<br>Loss<br>Members |
|-----------|--------------|------------------|------------------------|----------------|--------------------|----------------------|---------------------|--------------------------|-----------------------------|--------------------------|
| 2019-2020 | 0            | 20               | -20                    | 3              | 56                 | 77                   | 24                  | 160                      | 561                         | -401                     |
| 2020-2021 | 0            | 1                | -1                     | 347            | 56                 | 115                  | 22                  | 540                      | 472                         | 68                       |
| 2021-2022 | 0            | 2                | -2                     | 315            | 59                 | 53                   | 47                  | 474                      | 648                         | -174                     |
| 2022-2023 | 0            | 1                | -1                     | 579            | 44                 | 46                   | 64                  | 733                      | 486                         | 247                      |
| 2023-2024 | 6            | 1                | 5                      | 445            | 187                | 47                   | 59                  | 738                      | 491                         | 247                      |
| Average   | 1            | 5                | -4                     | 338            | 80                 | 68                   | 43                  | 529                      | 532                         | -3                       |