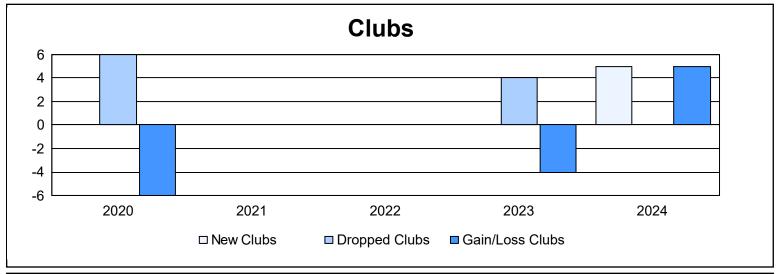

District 386 As of June 2024 Cumulative

| Year      | New<br>Clubs | Dropped<br>Clubs | Gain/<br>Loss<br>Clubs | New<br>Members | Charter<br>Members | Reinstate<br>Members | Transfer<br>Members | Total<br>Member<br>Added | Total<br>Members<br>Dropped | Gain/<br>Loss<br>Members |
|-----------|--------------|------------------|------------------------|----------------|--------------------|----------------------|---------------------|--------------------------|-----------------------------|--------------------------|
| 2019-2020 | 0            | 6                | -6                     | 0              | 60                 | 43                   | 11                  | 114                      | 631                         | -517                     |
| 2020-2021 | 0            | 0                | 0                      | 477            | 54                 | 26                   | 58                  | 615                      | 431                         | 184                      |
| 2021-2022 | 0            | 0                | 0                      | 326            | 73                 | 59                   | 65                  | 523                      | 655                         | -132                     |
| 2022-2023 | 0            | 4                | -4                     | 408            | 31                 | 22                   | 23                  | 484                      | 352                         | 132                      |
| 2023-2024 | 5            | 0                | 5                      | 442            | 164                | 59                   | 31                  | 696                      | 511                         | 185                      |
| Average   | 1            | 2                | -1                     | 331            | 76                 | 42                   | 38                  | 486                      | 516                         | -30                      |