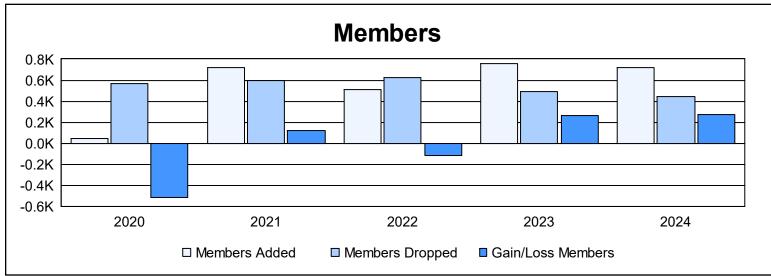

District 389 As of June 2024 Cumulative

| Year      | New<br>Clubs | Dropped<br>Clubs | Gain/<br>Loss<br>Clubs | New<br>Members | Charter<br>Members | Reinstate<br>Members | Transfer<br>Members | Total<br>Member<br>Added | Total<br>Members<br>Dropped | Gain/<br>Loss<br>Members |
|-----------|--------------|------------------|------------------------|----------------|--------------------|----------------------|---------------------|--------------------------|-----------------------------|--------------------------|
| 2019-2020 | 0            | 0                | 0                      | 0              | 17                 | 0                    | 32                  | 49                       | 569                         | -520                     |
| 2020-2021 | 0            | 0                | 0                      | 496            | 53                 | 19                   | 147                 | 715                      | 599                         | 116                      |
| 2021-2022 | 0            | 0                | 0                      | 429            | 27                 | 7                    | 46                  | 509                      | 626                         | -117                     |
| 2022-2023 | 0            | 0                | 0                      | 681            | 24                 | 4                    | 46                  | 755                      | 491                         | 264                      |
| 2023-2024 | 4            | 0                | 4                      | 564            | 120                | 12                   | 22                  | 718                      | 443                         | 275                      |
| Average   | 1            | 0                | 1                      | 434            | 48                 | 8                    | 59                  | 549                      | 546                         | 4                        |