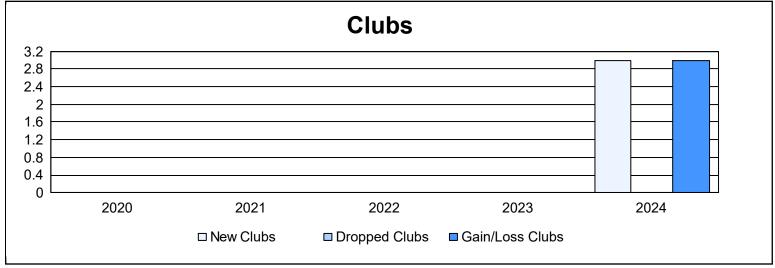

District 390 As of June 2024 Cumulative

| Year      | New<br>Clubs | Dropped<br>Clubs | Gain/<br>Loss<br>Clubs | New<br>Members | Charter<br>Members | Reinstate<br>Members | Transfer<br>Members | Total<br>Member<br>Added | Total<br>Members<br>Dropped | Gain/<br>Loss<br>Members |
|-----------|--------------|------------------|------------------------|----------------|--------------------|----------------------|---------------------|--------------------------|-----------------------------|--------------------------|
| 2019-2020 | 0            | 0                | 0                      | 4              | 30                 | 40                   | 31                  | 105                      | 277                         | -172                     |
| 2020-2021 | 0            | 0                | 0                      | 358            | 12                 | 6                    | 29                  | 405                      | 334                         | 71                       |
| 2021-2022 | 0            | 0                | 0                      | 277            | 12                 | 4                    | 10                  | 303                      | 277                         | 26                       |
| 2022-2023 | 0            | 0                | 0                      | 217            | 11                 | 6                    | 16                  | 250                      | 292                         | -42                      |
| 2023-2024 | 3            | 0                | 3                      | 645            | 69                 | 23                   | 14                  | 751                      | 291                         | 460                      |
| Average   | 1            | 0                | 1                      | 300            | 27                 | 16                   | 20                  | 363                      | 294                         | 69                       |