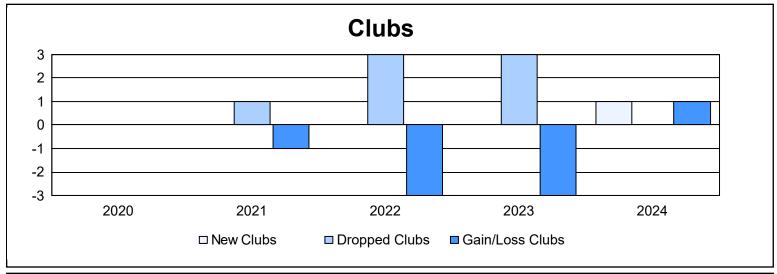

District 391 As of June 2024 Cumulative

| Year      | New<br>Clubs | Dropped<br>Clubs | Gain/<br>Loss<br>Clubs | New<br>Members | Charter<br>Members | Reinstate<br>Members | Transfer<br>Members | Total<br>Member<br>Added | Total<br>Members<br>Dropped | Gain/<br>Loss<br>Members |
|-----------|--------------|------------------|------------------------|----------------|--------------------|----------------------|---------------------|--------------------------|-----------------------------|--------------------------|
| 2019-2020 | 0            | 0                | 0                      | 31             | 46                 | 25                   | 14                  | 116                      | 620                         | -504                     |
| 2020-2021 | 0            | 1                | -1                     | 230            | 192                | 123                  | 12                  | 557                      | 562                         | -5                       |
| 2021-2022 | 0            | 3                | -3                     | 163            | 179                | 204                  | 25                  | 571                      | 515                         | 56                       |
| 2022-2023 | 0            | 3                | -3                     | 178            | 80                 | 156                  | 17                  | 431                      | 408                         | 23                       |
| 2023-2024 | 1            | 0                | 1                      | 245            | 49                 | 119                  | 26                  | 439                      | 314                         | 125                      |
| Average   | 0            | 1                | -1                     | 169            | 109                | 125                  | 19                  | 423                      | 484                         | -61                      |