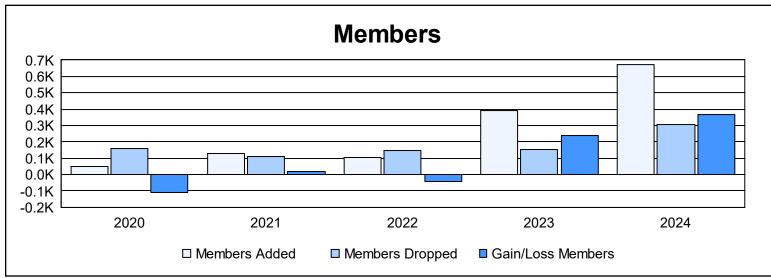

District 392 As of June 2024 Cumulative

| Year      | New<br>Clubs | Dropped<br>Clubs | Gain/<br>Loss<br>Clubs | New<br>Members | Charter<br>Members | Reinstate<br>Members | Transfer<br>Members | Total<br>Member<br>Added | Total<br>Members<br>Dropped | Gain/<br>Loss<br>Members |
|-----------|--------------|------------------|------------------------|----------------|--------------------|----------------------|---------------------|--------------------------|-----------------------------|--------------------------|
| 2019-2020 | 0            | 3                | -3                     | 0              | 37                 | 7                    | 3                   | 47                       | 157                         | -110                     |
| 2020-2021 | 0            | 0                | 0                      | 114            | 8                  | 0                    | 9                   | 131                      | 113                         | 18                       |
| 2021-2022 | 0            | 0                | 0                      | 96             | 4                  | 0                    | 6                   | 106                      | 147                         | -41                      |
| 2022-2023 | 0            | 1                | -1                     | 368            | 7                  | 0                    | 17                  | 392                      | 151                         | 241                      |
| 2023-2024 | 10           | 0                | 10                     | 380            | 240                | 21                   | 30                  | 671                      | 306                         | 365                      |
| Average   | 2            | 1                | 1                      | 192            | 59                 | 6                    | 13                  | 269                      | 175                         | 95                       |