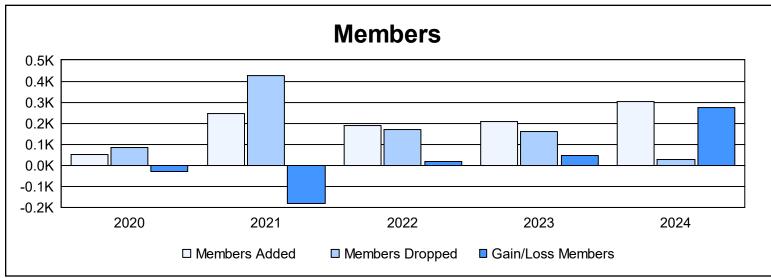

District 394 As of June 2024 Cumulative

| Year      | New<br>Clubs | Dropped<br>Clubs | Gain/<br>Loss<br>Clubs | New<br>Members | Charter<br>Members | Reinstate<br>Members | Transfer<br>Members | Total<br>Member<br>Added | Total<br>Members<br>Dropped | Gain/<br>Loss<br>Members |
|-----------|--------------|------------------|------------------------|----------------|--------------------|----------------------|---------------------|--------------------------|-----------------------------|--------------------------|
| 2019-2020 | 0            | 0                | 0                      | 10             | 23                 | 8                    | 12                  | 53                       | 83                          | -30                      |
| 2020-2021 | 0            | 0                | 0                      | 187            | 17                 | 8                    | 33                  | 245                      | 428                         | -183                     |
| 2021-2022 | 0            | 0                | 0                      | 150            | 7                  | 16                   | 17                  | 190                      | 171                         | 19                       |
| 2022-2023 | 0            | 0                | 0                      | 177            | 6                  | 10                   | 14                  | 207                      | 160                         | 47                       |
| 2023-2024 | 1            | 0                | 1                      | 263            | 24                 | 1                    | 13                  | 301                      | 28                          | 273                      |
| Average   | 0            | 0                | 0                      | 157            | 15                 | 9                    | 18                  | 199                      | 174                         | 25                       |