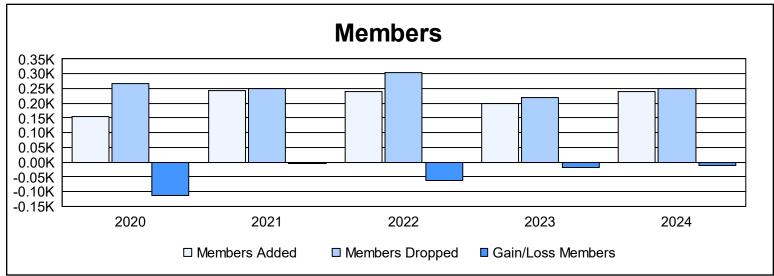

District 4 A1 As of June 2024 Cumulative

| Year      | New<br>Clubs | Dropped<br>Clubs | Gain/<br>Loss<br>Clubs | New<br>Members | Charter<br>Members | Reinstate<br>Members | Transfer<br>Members | Total<br>Member<br>Added | Total<br>Members<br>Dropped | Gain/<br>Loss<br>Members |
|-----------|--------------|------------------|------------------------|----------------|--------------------|----------------------|---------------------|--------------------------|-----------------------------|--------------------------|
| 2019-2020 | 0            | 2                | -2                     | 125            | 1                  | 13                   | 15                  | 154                      | 268                         | -114                     |
| 2020-2021 | 2            | 1                | 1                      | 113            | 115                | 12                   | 3                   | 243                      | 249                         | -6                       |
| 2021-2022 | 0            | 1                | -1                     | 222            | 3                  | 8                    | 7                   | 240                      | 304                         | -64                      |
| 2022-2023 | 0            | 2                | -2                     | 179            | 2                  | 6                    | 13                  | 200                      | 219                         | -19                      |
| 2023-2024 | 0            | 3                | -3                     | 213            | 2                  | 10                   | 14                  | 239                      | 250                         | -11                      |
| Average   | 0            | 2                | -1                     | 170            | 25                 | 10                   | 10                  | 215                      | 258                         | -43                      |