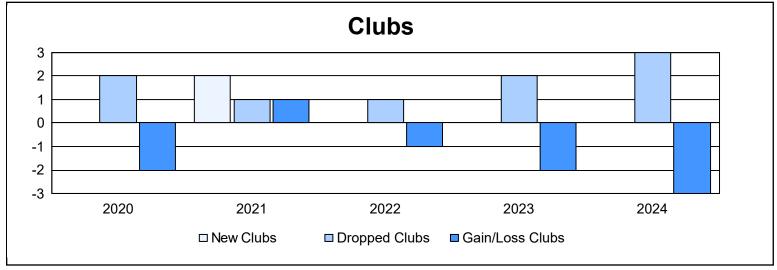

District 4 A1 As of June 2024 Cumulative

| Year      | New<br>Clubs | Dropped<br>Clubs | Gain/<br>Loss<br>Clubs | New<br>Members | Charter<br>Members | Reinstate<br>Members | Transfer<br>Members | Total<br>Member<br>Added | Total<br>Members<br>Dropped | Gain/<br>Loss<br>Members |
|-----------|--------------|------------------|------------------------|----------------|--------------------|----------------------|---------------------|--------------------------|-----------------------------|--------------------------|
| 2019-2020 | 0            | 2                | -2                     | 125            | 1                  | 13                   | 15                  | 154                      | 268                         | -114                     |
| 2020-2021 | 2            | 1                | 1                      | 113            | 115                | 12                   | 3                   | 243                      | 249                         | -6                       |
| 2021-2022 | 0            | 1                | -1                     | 222            | 3                  | 8                    | 7                   | 240                      | 304                         | -64                      |
| 2022-2023 | 0            | 2                | -2                     | 179            | 2                  | 6                    | 13                  | 200                      | 219                         | -19                      |
| 2023-2024 | 0            | 3                | -3                     | 213            | 2                  | 10                   | 14                  | 239                      | 250                         | -11                      |
| Average   | 0            | 2                | -1                     | 170            | 25                 | 10                   | 10                  | 215                      | 258                         | -43                      |