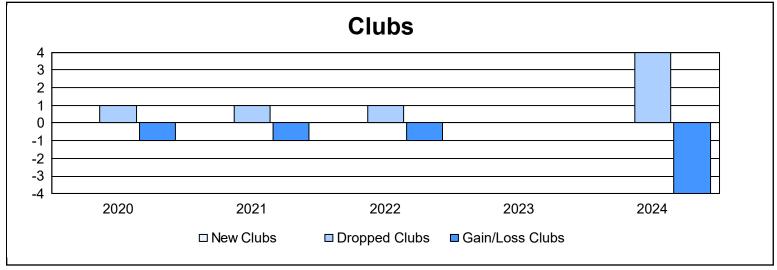

District 4 A2

As of June 2024 Cumulative

| Year      | New<br>Clubs | Dropped<br>Clubs | Gain/<br>Loss<br>Clubs | New<br>Members | Charter<br>Members | Reinstate<br>Members | Transfer<br>Members | Total<br>Member<br>Added | Total<br>Members<br>Dropped | Gain/<br>Loss<br>Members |
|-----------|--------------|------------------|------------------------|----------------|--------------------|----------------------|---------------------|--------------------------|-----------------------------|--------------------------|
| 2019-2020 | 0            | 1                | -1                     | 136            | 3                  | 6                    | 6                   | 151                      | 247                         | -96                      |
| 2020-2021 | 0            | 1                | -1                     | 161            | 2                  | 6                    | 4                   | 173                      | 229                         | -56                      |
| 2021-2022 | 0            | 1                | -1                     | 182            | 3                  | 10                   | 4                   | 199                      | 221                         | -22                      |
| 2022-2023 | 0            | 0                | 0                      | 195            | 0                  | 20                   | 8                   | 223                      | 242                         | -19                      |
| 2023-2024 | 0            | 4                | -4                     | 201            | 0                  | 13                   | 10                  | 224                      | 222                         | 2                        |
| Average   | 0            | 1                | -1                     | 175            | 2                  | 11                   | 6                   | 194                      | 232                         | -38                      |