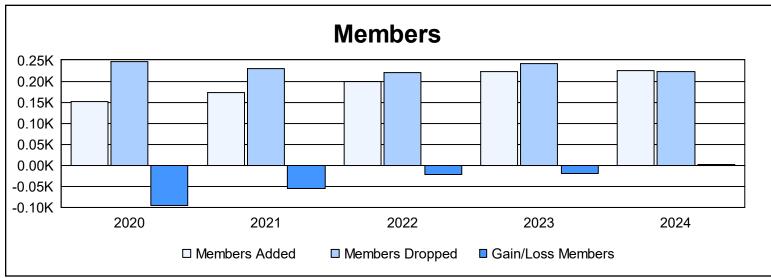

District 4 A2

As of June 2024 Cumulative

| Year      | New<br>Clubs | Dropped<br>Clubs | Gain/<br>Loss<br>Clubs | New<br>Members | Charter<br>Members | Reinstate<br>Members | Transfer<br>Members | Total<br>Member<br>Added | Total<br>Members<br>Dropped | Gain/<br>Loss<br>Members |
|-----------|--------------|------------------|------------------------|----------------|--------------------|----------------------|---------------------|--------------------------|-----------------------------|--------------------------|
| 2019-2020 | 0            | 1                | -1                     | 136            | 3                  | 6                    | 6                   | 151                      | 247                         | -96                      |
| 2020-2021 | 0            | 1                | -1                     | 161            | 2                  | 6                    | 4                   | 173                      | 229                         | -56                      |
| 2021-2022 | 0            | 1                | -1                     | 182            | 3                  | 10                   | 4                   | 199                      | 221                         | -22                      |
| 2022-2023 | 0            | 0                | 0                      | 195            | 0                  | 20                   | 8                   | 223                      | 242                         | -19                      |
| 2023-2024 | 0            | 4                | -4                     | 201            | 0                  | 13                   | 10                  | 224                      | 222                         | 2                        |
| Average   | 0            | 1                | -1                     | 175            | 2                  | 11                   | 6                   | 194                      | 232                         | -38                      |