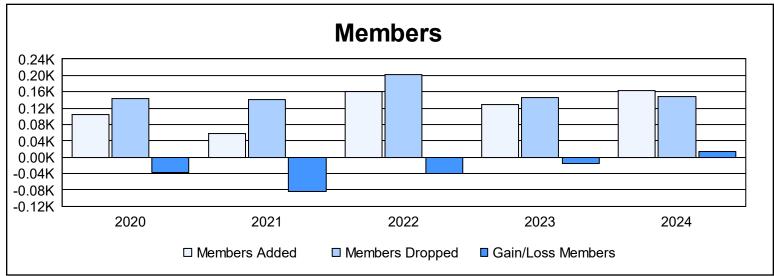

District 4 A3 As of June 2024 Cumulative

| Year      | New<br>Clubs | Dropped<br>Clubs | Gain/<br>Loss<br>Clubs | New<br>Members | Charter<br>Members | Reinstate<br>Members | Transfer<br>Members | Total<br>Member<br>Added | Total<br>Members<br>Dropped | Gain/<br>Loss<br>Members |
|-----------|--------------|------------------|------------------------|----------------|--------------------|----------------------|---------------------|--------------------------|-----------------------------|--------------------------|
| 2019-2020 | 0            | 1                | -1                     | 100            | 0                  | 3                    | 2                   | 105                      | 143                         | -38                      |
| 2020-2021 | 0            | 1                | -1                     | 47             | 3                  | 3                    | 4                   | 57                       | 141                         | -84                      |
| 2021-2022 | 0            | 3                | -3                     | 130            | 0                  | 18                   | 12                  | 160                      | 201                         | -41                      |
| 2022-2023 | 0            | 1                | -1                     | 106            | 5                  | 9                    | 9                   | 129                      | 145                         | -16                      |
| 2023-2024 | 1            | 2                | -1                     | 125            | 22                 | 7                    | 8                   | 162                      | 149                         | 13                       |
| Average   | 0            | 2                | -1                     | 102            | 6                  | 8                    | 7                   | 123                      | 156                         | -33                      |