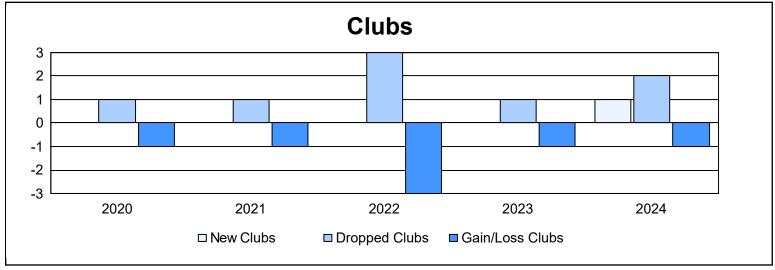

District 4 A3 As of June 2024 Cumulative

| Year      | New<br>Clubs | Dropped<br>Clubs | Gain/<br>Loss<br>Clubs | New<br>Members | Charter<br>Members | Reinstate<br>Members | Transfer<br>Members | Total<br>Member<br>Added | Total<br>Members<br>Dropped | Gain/<br>Loss<br>Members |
|-----------|--------------|------------------|------------------------|----------------|--------------------|----------------------|---------------------|--------------------------|-----------------------------|--------------------------|
| 2019-2020 | 0            | 1                | -1                     | 100            | 0                  | 3                    | 2                   | 105                      | 143                         | -38                      |
| 2020-2021 | 0            | 1                | -1                     | 47             | 3                  | 3                    | 4                   | 57                       | 141                         | -84                      |
| 2021-2022 | 0            | 3                | -3                     | 130            | 0                  | 18                   | 12                  | 160                      | 201                         | -41                      |
| 2022-2023 | 0            | 1                | -1                     | 106            | 5                  | 9                    | 9                   | 129                      | 145                         | -16                      |
| 2023-2024 | 1            | 2                | -1                     | 125            | 22                 | 7                    | 8                   | 162                      | 149                         | 13                       |
| Average   | 0            | 2                | -1                     | 102            | 6                  | 8                    | 7                   | 123                      | 156                         | -33                      |