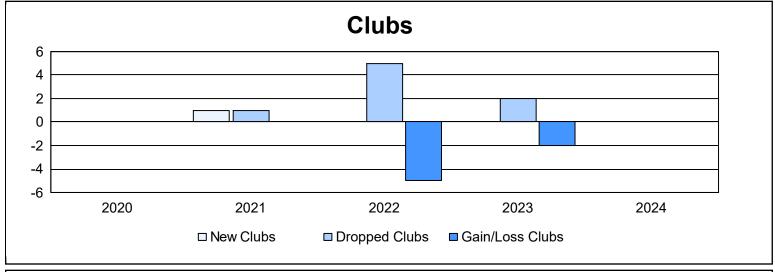

District 4 C2

As of June 2024 Cumulative

| Year      | New<br>Clubs | Dropped<br>Clubs | Gain/<br>Loss<br>Clubs | New<br>Members | Charter<br>Members | Reinstate<br>Members | Transfer<br>Members | Total<br>Member<br>Added | Total<br>Members<br>Dropped | Gain/<br>Loss<br>Members |
|-----------|--------------|------------------|------------------------|----------------|--------------------|----------------------|---------------------|--------------------------|-----------------------------|--------------------------|
| 2019-2020 | 0            | 0                | 0                      | 107            | 0                  | 8                    | 3                   | 118                      | 155                         | -37                      |
| 2020-2021 | 1            | 1                | 0                      | 96             | 17                 | 10                   | 2                   | 125                      | 178                         | -53                      |
| 2021-2022 | 0            | 5                | -5                     | 132            | 2                  | 12                   | 2                   | 148                      | 195                         | -47                      |
| 2022-2023 | 0            | 2                | -2                     | 131            | 3                  | 13                   | 16                  | 163                      | 197                         | -34                      |
| 2023-2024 | 0            | 0                | 0                      | 148            | 0                  | 14                   | 5                   | 167                      | 181                         | -14                      |
| Average   | 0            | 2                | -1                     | 123            | 4                  | 11                   | 6                   | 144                      | 181                         | -37                      |