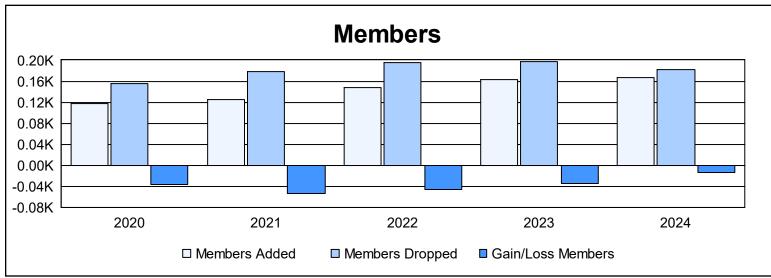

District 4 C2

As of June 2024 Cumulative

| Year      | New<br>Clubs | Dropped<br>Clubs | Gain/<br>Loss<br>Clubs | New<br>Members | Charter<br>Members | Reinstate<br>Members | Transfer<br>Members | Total<br>Member<br>Added | Total<br>Members<br>Dropped | Gain/<br>Loss<br>Members |
|-----------|--------------|------------------|------------------------|----------------|--------------------|----------------------|---------------------|--------------------------|-----------------------------|--------------------------|
| 2019-2020 | 0            | 0                | 0                      | 107            | 0                  | 8                    | 3                   | 118                      | 155                         | -37                      |
| 2020-2021 | 1            | 1                | 0                      | 96             | 17                 | 10                   | 2                   | 125                      | 178                         | -53                      |
| 2021-2022 | 0            | 5                | -5                     | 132            | 2                  | 12                   | 2                   | 148                      | 195                         | -47                      |
| 2022-2023 | 0            | 2                | -2                     | 131            | 3                  | 13                   | 16                  | 163                      | 197                         | -34                      |
| 2023-2024 | 0            | 0                | 0                      | 148            | 0                  | 14                   | 5                   | 167                      | 181                         | -14                      |
| Average   | 0            | 2                | -1                     | 123            | 4                  | 11                   | 6                   | 144                      | 181                         | -37                      |