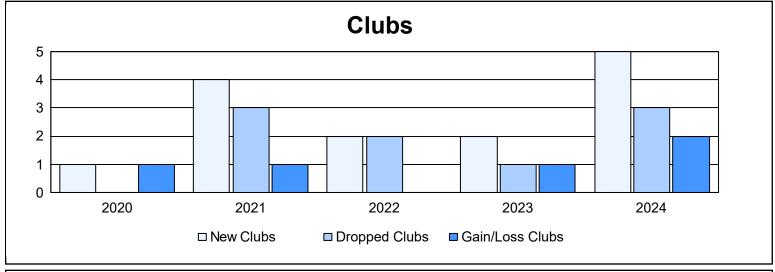

District 4 L2

As of June 2024 Cumulative

| Year      | New<br>Clubs | Dropped<br>Clubs | Gain/<br>Loss<br>Clubs | New<br>Members | Charter<br>Members | Reinstate<br>Members | Transfer<br>Members | Total<br>Member<br>Added | Total<br>Members<br>Dropped | Gain/<br>Loss<br>Members |
|-----------|--------------|------------------|------------------------|----------------|--------------------|----------------------|---------------------|--------------------------|-----------------------------|--------------------------|
| 2019-2020 | 1            | 0                | 1                      | 211            | 105                | 35                   | 12                  | 363                      | 260                         | 103                      |
| 2020-2021 | 4            | 3                | 1                      | 124            | 168                | 31                   | 11                  | 334                      | 423                         | -89                      |
| 2021-2022 | 2            | 2                | 0                      | 419            | 59                 | 37                   | 11                  | 526                      | 371                         | 155                      |
| 2022-2023 | 2            | 1                | 1                      | 283            | 99                 | 102                  | 15                  | 499                      | 499                         | 0                        |
| 2023-2024 | 5            | 3                | 2                      | 257            | 107                | 32                   | 22                  | 418                      | 434                         | -16                      |
| Average   | 3            | 2                | 1                      | 259            | 108                | 47                   | 14                  | 428                      | 397                         | 31                       |