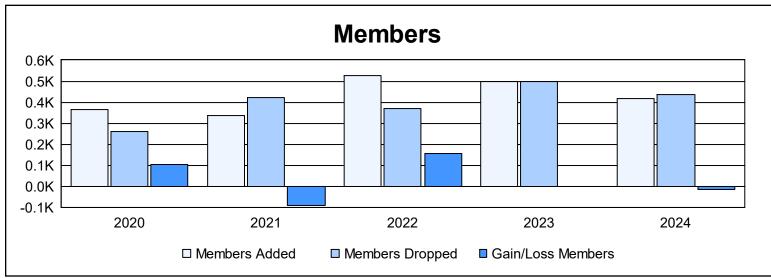

District 4 L2

As of June 2024 Cumulative

| Year      | New<br>Clubs | Dropped<br>Clubs | Gain/<br>Loss<br>Clubs | New<br>Members | Charter<br>Members | Reinstate<br>Members | Transfer<br>Members | Total<br>Member<br>Added | Total<br>Members<br>Dropped | Gain/<br>Loss<br>Members |
|-----------|--------------|------------------|------------------------|----------------|--------------------|----------------------|---------------------|--------------------------|-----------------------------|--------------------------|
| 2019-2020 | 1            | 0                | 1                      | 211            | 105                | 35                   | 12                  | 363                      | 260                         | 103                      |
| 2020-2021 | 4            | 3                | 1                      | 124            | 168                | 31                   | 11                  | 334                      | 423                         | -89                      |
| 2021-2022 | 2            | 2                | 0                      | 419            | 59                 | 37                   | 11                  | 526                      | 371                         | 155                      |
| 2022-2023 | 2            | 1                | 1                      | 283            | 99                 | 102                  | 15                  | 499                      | 499                         | 0                        |
| 2023-2024 | 5            | 3                | 2                      | 257            | 107                | 32                   | 22                  | 418                      | 434                         | -16                      |
| Average   | 3            | 2                | 1                      | 259            | 108                | 47                   | 14                  | 428                      | 397                         | 31                       |