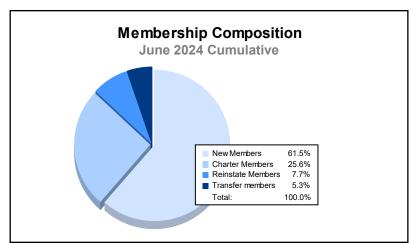

District 4 L2

As of June 2024 Cumulative

| Year      | New<br>Clubs | Dropped<br>Clubs | Gain/<br>Loss<br>Clubs | New<br>Members | Charter<br>Members | Reinstate<br>Members | Transfer<br>Members | Total<br>Member<br>Added | Total<br>Members<br>Dropped | Gain/<br>Loss<br>Members |
|-----------|--------------|------------------|------------------------|----------------|--------------------|----------------------|---------------------|--------------------------|-----------------------------|--------------------------|
| 2019-2020 | 1            | 0                | 1                      | 211            | 105                | 35                   | 12                  | 363                      | 260                         | 103                      |
| 2020-2021 | 4            | 3                | 1                      | 124            | 168                | 31                   | 11                  | 334                      | 423                         | -89                      |
| 2021-2022 | 2            | 2                | 0                      | 419            | 59                 | 37                   | 11                  | 526                      | 371                         | 155                      |
| 2022-2023 | 2            | 1                | 1                      | 283            | 99                 | 102                  | 15                  | 499                      | 499                         | 0                        |
| 2023-2024 | 5            | 3                | 2                      | 257            | 107                | 32                   | 22                  | 418                      | 434                         | -16                      |
| Average   | 3            | 2                | 1                      | 259            | 108                | 47                   | 14                  | 428                      | 397                         | 31                       |