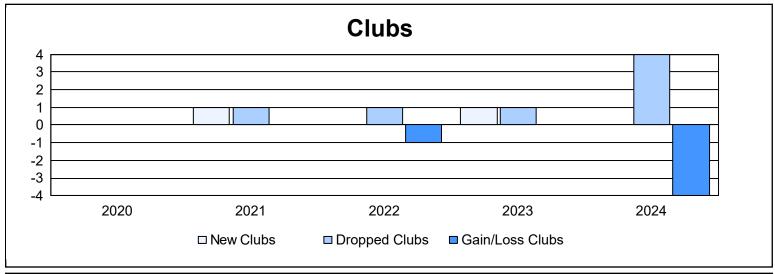

| Year      | New<br>Clubs | Dropped<br>Clubs | Gain/<br>Loss<br>Clubs | New<br>Members | Charter<br>Members | Reinstate<br>Members | Transfer<br>Members | Total<br>Member<br>Added | Total<br>Members<br>Dropped | Gain/<br>Loss<br>Members |
|-----------|--------------|------------------|------------------------|----------------|--------------------|----------------------|---------------------|--------------------------|-----------------------------|--------------------------|
| 2019-2020 | 0            | 0                | 0                      | 196            | 0                  | 12                   | 7                   | 215                      | 210                         | 5                        |
| 2020-2021 | 1            | 1                | 0                      | 107            | 28                 | 7                    | 3                   | 145                      | 268                         | -123                     |
| 2021-2022 | 0            | 1                | -1                     | 240            | 3                  | 13                   | 17                  | 273                      | 202                         | 71                       |
| 2022-2023 | 1            | 1                | 0                      | 167            | 33                 | 4                    | 2                   | 206                      | 221                         | -15                      |
| 2023-2024 | 0            | 4                | -4                     | 156            | 0                  | 21                   | 2                   | 179                      | 271                         | -92                      |
| Average   | 0            | 1                | -1                     | 173            | 13                 | 11                   | 6                   | 204                      | 234                         | -31                      |