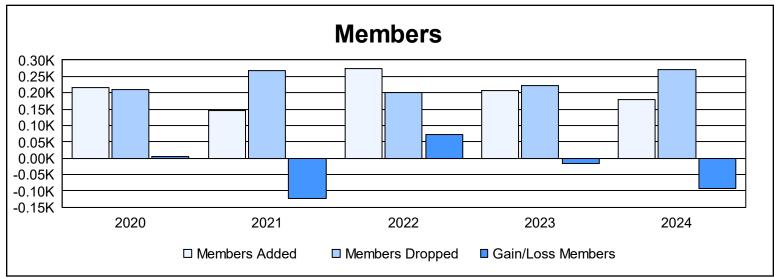

| Year      | New<br>Clubs | Dropped<br>Clubs | Gain/<br>Loss<br>Clubs | New<br>Members | Charter<br>Members | Reinstate<br>Members | Transfer<br>Members | Total<br>Member<br>Added | Total<br>Members<br>Dropped | Gain/<br>Loss<br>Members |
|-----------|--------------|------------------|------------------------|----------------|--------------------|----------------------|---------------------|--------------------------|-----------------------------|--------------------------|
| 2019-2020 | 0            | 0                | 0                      | 196            | 0                  | 12                   | 7                   | 215                      | 210                         | 5                        |
| 2020-2021 | 1            | 1                | 0                      | 107            | 28                 | 7                    | 3                   | 145                      | 268                         | -123                     |
| 2021-2022 | 0            | 1                | -1                     | 240            | 3                  | 13                   | 17                  | 273                      | 202                         | 71                       |
| 2022-2023 | 1            | 1                | 0                      | 167            | 33                 | 4                    | 2                   | 206                      | 221                         | -15                      |
| 2023-2024 | 0            | 4                | -4                     | 156            | 0                  | 21                   | 2                   | 179                      | 271                         | -92                      |
| Average   | 0            | 1                | -1                     | 173            | 13                 | 11                   | 6                   | 204                      | 234                         | -31                      |