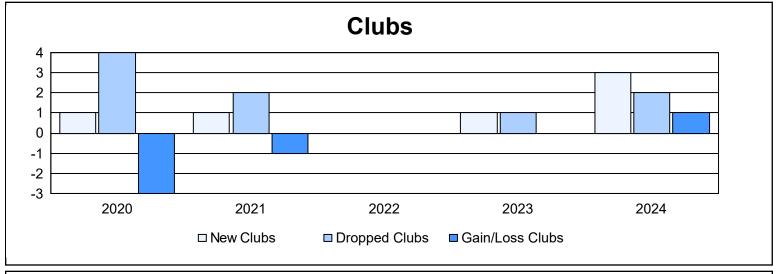

District 4 L5

As of June 2024 Cumulative

| Year      | New<br>Clubs | Dropped<br>Clubs | Gain/<br>Loss<br>Clubs | New<br>Members | Charter<br>Members | Reinstate<br>Members | Transfer<br>Members | Total<br>Member<br>Added | Total<br>Members<br>Dropped | Gain/<br>Loss<br>Members |
|-----------|--------------|------------------|------------------------|----------------|--------------------|----------------------|---------------------|--------------------------|-----------------------------|--------------------------|
| 2019-2020 | 1            | 4                | -3                     | 91             | 27                 | 7                    | 13                  | 138                      | 156                         | -18                      |
| 2020-2021 | 1            | 2                | -1                     | 92             | 30                 | 6                    | 6                   | 134                      | 173                         | -39                      |
| 2021-2022 | 0            | 0                | 0                      | 169            | 2                  | 10                   | 12                  | 193                      | 168                         | 25                       |
| 2022-2023 | 1            | 1                | 0                      | 106            | 22                 | 23                   | 6                   | 157                      | 218                         | -61                      |
| 2023-2024 | 3            | 2                | 1                      | 130            | 69                 | 42                   | 11                  | 252                      | 216                         | 36                       |
| Average   | 1            | 2                | -1                     | 118            | 30                 | 18                   | 10                  | 175                      | 186                         | -11                      |