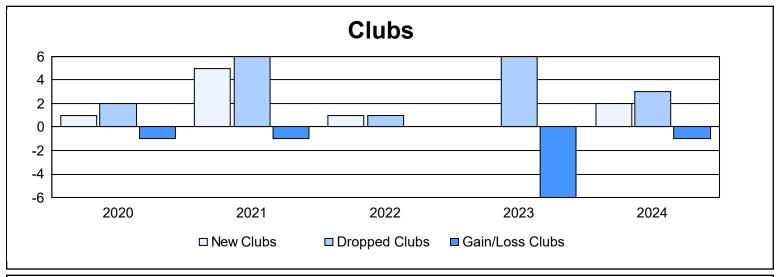

| Year      | New<br>Clubs | Dropped<br>Clubs | Gain/<br>Loss<br>Clubs | New<br>Members | Charter<br>Members | Reinstate<br>Members | Transfer<br>Members | Total<br>Member<br>Added | Total<br>Members<br>Dropped | Gain/<br>Loss<br>Members |
|-----------|--------------|------------------|------------------------|----------------|--------------------|----------------------|---------------------|--------------------------|-----------------------------|--------------------------|
| 2019-2020 | 1            | 2                | -1                     | 140            | 26                 | 7                    | 8                   | 181                      | 362                         | -181                     |
| 2020-2021 | 5            | 6                | -1                     | 156            | 145                | 7                    | 6                   | 314                      | 296                         | 18                       |
| 2021-2022 | 1            | 1                | 0                      | 223            | 70                 | 20                   | 11                  | 324                      | 227                         | 97                       |
| 2022-2023 | 0            | 6                | -6                     | 199            | 9                  | 7                    | 19                  | 234                      | 237                         | -3                       |
| 2023-2024 | 2            | 3                | -1                     | 165            | 64                 | 20                   | 6                   | 255                      | 357                         | -102                     |
| Average   | 2            | 4                | -2                     | 177            | 63                 | 12                   | 10                  | 262                      | 296                         | -34                      |