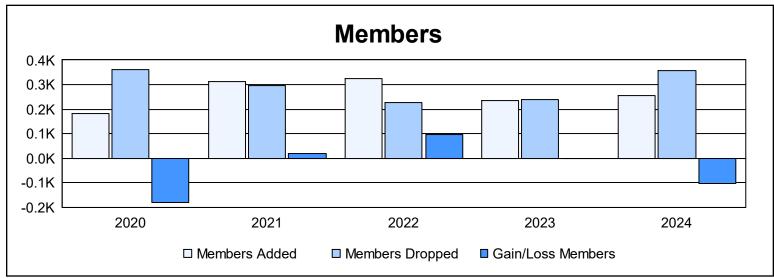

| Year      | New<br>Clubs | Dropped<br>Clubs | Gain/<br>Loss<br>Clubs | New<br>Members | Charter<br>Members | Reinstate<br>Members | Transfer<br>Members | Total<br>Member<br>Added | Total<br>Members<br>Dropped | Gain/<br>Loss<br>Members |
|-----------|--------------|------------------|------------------------|----------------|--------------------|----------------------|---------------------|--------------------------|-----------------------------|--------------------------|
| 2019-2020 | 1            | 2                | -1                     | 140            | 26                 | 7                    | 8                   | 181                      | 362                         | -181                     |
| 2020-2021 | 5            | 6                | -1                     | 156            | 145                | 7                    | 6                   | 314                      | 296                         | 18                       |
| 2021-2022 | 1            | 1                | 0                      | 223            | 70                 | 20                   | 11                  | 324                      | 227                         | 97                       |
| 2022-2023 | 0            | 6                | -6                     | 199            | 9                  | 7                    | 19                  | 234                      | 237                         | -3                       |
| 2023-2024 | 2            | 3                | -1                     | 165            | 64                 | 20                   | 6                   | 255                      | 357                         | -102                     |
| Average   | 2            | 4                | -2                     | 177            | 63                 | 12                   | 10                  | 262                      | 296                         | -34                      |