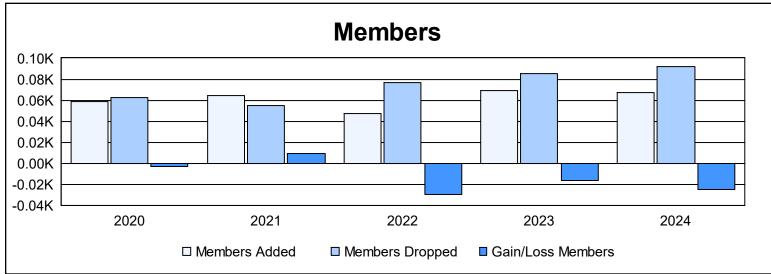

District 40 N As of June 2024 Cumulative

| Year      | New<br>Clubs | Dropped<br>Clubs | Gain/<br>Loss<br>Clubs | New<br>Members | Charter<br>Members | Reinstate<br>Members | Transfer<br>Members | Total<br>Member<br>Added | Total<br>Members<br>Dropped | Gain/<br>Loss<br>Members |
|-----------|--------------|------------------|------------------------|----------------|--------------------|----------------------|---------------------|--------------------------|-----------------------------|--------------------------|
| 2019-2020 | 0            | 0                | 0                      | 43             | 1                  | 9                    | 6                   | 59                       | 62                          | -3                       |
| 2020-2021 | 1            | 2                | -1                     | 40             | 20                 | 4                    | 0                   | 64                       | 55                          | 9                        |
| 2021-2022 | 0            | 1                | -1                     | 42             | 0                  | 5                    | 0                   | 47                       | 77                          | -30                      |
| 2022-2023 | 0            | 1                | -1                     | 60             | 0                  | 4                    | 5                   | 69                       | 85                          | -16                      |
| 2023-2024 | 0            | 2                | -2                     | 56             | 0                  | 8                    | 3                   | 67                       | 92                          | -25                      |
| Average   | 0            | 1                | -1                     | 48             | 4                  | 6                    | 3                   | 61                       | 74                          | -13                      |