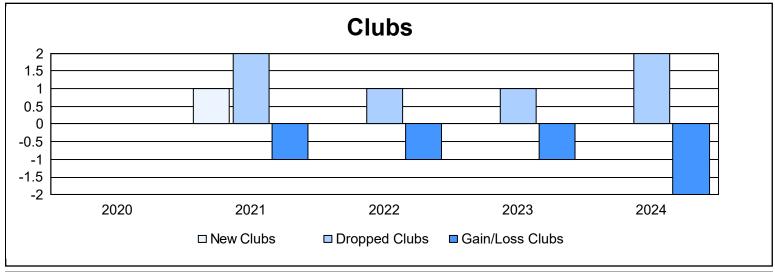

District 40 N As of June 2024 Cumulative

| Year      | New<br>Clubs | Dropped<br>Clubs | Gain/<br>Loss<br>Clubs | New<br>Members | Charter<br>Members | Reinstate<br>Members | Transfer<br>Members | Total<br>Member<br>Added | Total<br>Members<br>Dropped | Gain/<br>Loss<br>Members |
|-----------|--------------|------------------|------------------------|----------------|--------------------|----------------------|---------------------|--------------------------|-----------------------------|--------------------------|
| 2019-2020 | 0            | 0                | 0                      | 43             | 1                  | 9                    | 6                   | 59                       | 62                          | -3                       |
| 2020-2021 | 1            | 2                | -1                     | 40             | 20                 | 4                    | 0                   | 64                       | 55                          | 9                        |
| 2021-2022 | 0            | 1                | -1                     | 42             | 0                  | 5                    | 0                   | 47                       | 77                          | -30                      |
| 2022-2023 | 0            | 1                | -1                     | 60             | 0                  | 4                    | 5                   | 69                       | 85                          | -16                      |
| 2023-2024 | 0            | 2                | -2                     | 56             | 0                  | 8                    | 3                   | 67                       | 92                          | -25                      |
| Average   | 0            | 1                | -1                     | 48             | 4                  | 6                    | 3                   | 61                       | 74                          | -13                      |