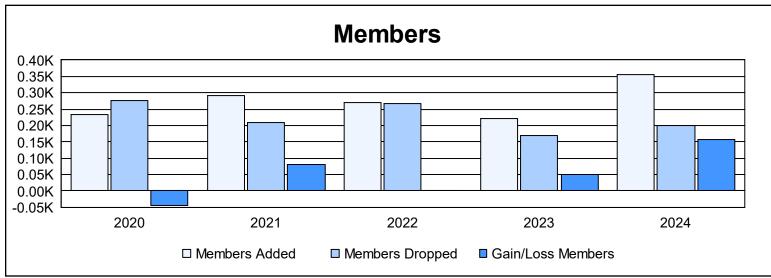

District 403 A1 As of June 2024 Cumulative

| Year      | New<br>Clubs | Dropped<br>Clubs | Gain/<br>Loss<br>Clubs | New<br>Members | Charter<br>Members | Reinstate<br>Members | Transfer<br>Members | Total<br>Member<br>Added | Total<br>Members<br>Dropped | Gain/<br>Loss<br>Members |
|-----------|--------------|------------------|------------------------|----------------|--------------------|----------------------|---------------------|--------------------------|-----------------------------|--------------------------|
| 2019-2020 | 4            | 1                | 3                      | 93             | 124                | 10                   | 6                   | 233                      | 276                         | -43                      |
| 2020-2021 | 5            | 2                | 3                      | 118            | 153                | 20                   | 0                   | 291                      | 210                         | 81                       |
| 2021-2022 | 5            | 2                | 3                      | 117            | 146                | 5                    | 1                   | 269                      | 268                         | 1                        |
| 2022-2023 | 3            | 0                | 3                      | 121            | 91                 | 5                    | 3                   | 220                      | 170                         | 50                       |
| 2023-2024 | 6            | 0                | 6                      | 167            | 161                | 28                   | 0                   | 356                      | 199                         | 157                      |
| Average   | 5            | 1                | 4                      | 123            | 135                | 14                   | 2                   | 274                      | 225                         | 49                       |