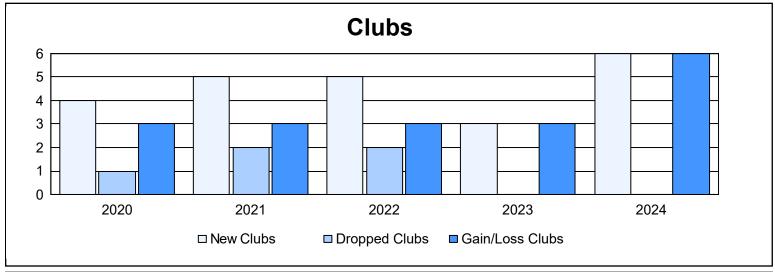

District 403 A1 As of June 2024 Cumulative

| Year      | New<br>Clubs | Dropped<br>Clubs | Gain/<br>Loss<br>Clubs | New<br>Members | Charter<br>Members | Reinstate<br>Members | Transfer<br>Members | Total<br>Member<br>Added | Total<br>Members<br>Dropped | Gain/<br>Loss<br>Members |
|-----------|--------------|------------------|------------------------|----------------|--------------------|----------------------|---------------------|--------------------------|-----------------------------|--------------------------|
| 2019-2020 | 4            | 1                | 3                      | 93             | 124                | 10                   | 6                   | 233                      | 276                         | -43                      |
| 2020-2021 | 5            | 2                | 3                      | 118            | 153                | 20                   | 0                   | 291                      | 210                         | 81                       |
| 2021-2022 | 5            | 2                | 3                      | 117            | 146                | 5                    | 1                   | 269                      | 268                         | 1                        |
| 2022-2023 | 3            | 0                | 3                      | 121            | 91                 | 5                    | 3                   | 220                      | 170                         | 50                       |
| 2023-2024 | 6            | 0                | 6                      | 167            | 161                | 28                   | 0                   | 356                      | 199                         | 157                      |
| Average   | 5            | 1                | 4                      | 123            | 135                | 14                   | 2                   | 274                      | 225                         | 49                       |