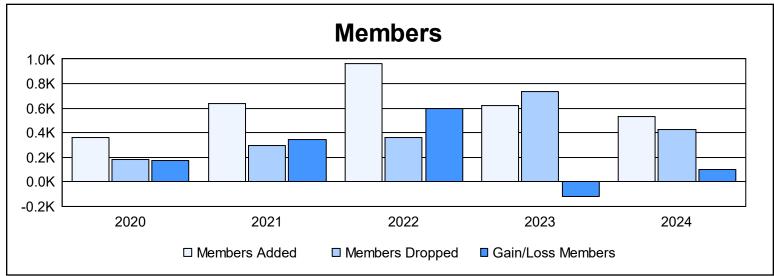

District 403 A2 As of June 2024 Cumulative

| Year      | New<br>Clubs | Dropped<br>Clubs | Gain/<br>Loss<br>Clubs | New<br>Members | Charter<br>Members | Reinstate<br>Members | Transfer<br>Members | Total<br>Member<br>Added | Total<br>Members<br>Dropped | Gain/<br>Loss<br>Members |
|-----------|--------------|------------------|------------------------|----------------|--------------------|----------------------|---------------------|--------------------------|-----------------------------|--------------------------|
| 2019-2020 | 8            | 1                | 7                      | 135            | 204                | 16                   | 4                   | 359                      | 185                         | 174                      |
| 2020-2021 | 14           | 0                | 14                     | 233            | 376                | 29                   | 3                   | 641                      | 296                         | 345                      |
| 2021-2022 | 27           | 1                | 26                     | 328            | 628                | 3                    | 0                   | 959                      | 361                         | 598                      |
| 2022-2023 | 11           | 10               | 1                      | 288            | 293                | 33                   | 5                   | 619                      | 739                         | -120                     |
| 2023-2024 | 14           | 1                | 13                     | 173            | 340                | 14                   | 1                   | 528                      | 425                         | 103                      |
| Average   | 15           | 3                | 12                     | 231            | 368                | 19                   | 3                   | 621                      | 401                         | 220                      |