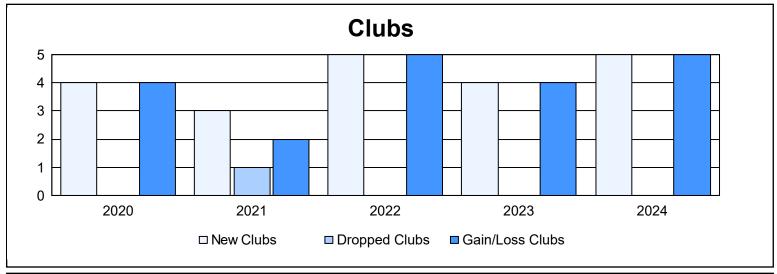

District 403 A3 As of June 2024 Cumulative

| Year      | New<br>Clubs | Dropped<br>Clubs | Gain/<br>Loss<br>Clubs | New<br>Members | Charter<br>Members | Reinstate<br>Members | Transfer<br>Members | Total<br>Member<br>Added | Total<br>Members<br>Dropped | Gain/<br>Loss<br>Members |
|-----------|--------------|------------------|------------------------|----------------|--------------------|----------------------|---------------------|--------------------------|-----------------------------|--------------------------|
| 2019-2020 | 4            | 0                | 4                      | 113            | 119                | 29                   | 7                   | 268                      | 129                         | 139                      |
| 2020-2021 | 3            | 1                | 2                      | 166            | 82                 | 3                    | 0                   | 251                      | 183                         | 68                       |
| 2021-2022 | 5            | 0                | 5                      | 169            | 132                | 6                    | 0                   | 307                      | 160                         | 147                      |
| 2022-2023 | 4            | 0                | 4                      | 147            | 104                | 3                    | 0                   | 254                      | 130                         | 124                      |
| 2023-2024 | 5            | 0                | 5                      | 108            | 122                | 18                   | 4                   | 252                      | 236                         | 16                       |
| Average   | 4            | 0                | 4                      | 141            | 112                | 12                   | 2                   | 266                      | 168                         | 99                       |