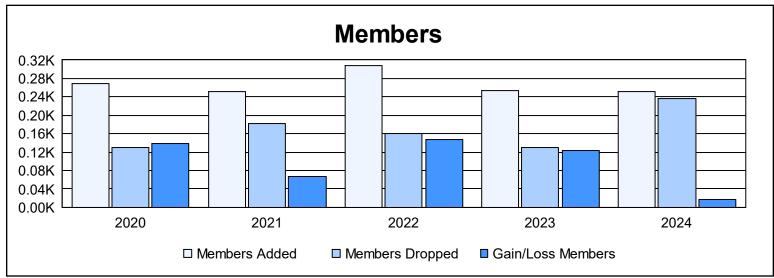

District 403 A3 As of June 2024 Cumulative

| Year      | New<br>Clubs | Dropped<br>Clubs | Gain/<br>Loss<br>Clubs | New<br>Members | Charter<br>Members | Reinstate<br>Members | Transfer<br>Members | Total<br>Member<br>Added | Total<br>Members<br>Dropped | Gain/<br>Loss<br>Members |
|-----------|--------------|------------------|------------------------|----------------|--------------------|----------------------|---------------------|--------------------------|-----------------------------|--------------------------|
| 2019-2020 | 4            | 0                | 4                      | 113            | 119                | 29                   | 7                   | 268                      | 129                         | 139                      |
| 2020-2021 | 3            | 1                | 2                      | 166            | 82                 | 3                    | 0                   | 251                      | 183                         | 68                       |
| 2021-2022 | 5            | 0                | 5                      | 169            | 132                | 6                    | 0                   | 307                      | 160                         | 147                      |
| 2022-2023 | 4            | 0                | 4                      | 147            | 104                | 3                    | 0                   | 254                      | 130                         | 124                      |
| 2023-2024 | 5            | 0                | 5                      | 108            | 122                | 18                   | 4                   | 252                      | 236                         | 16                       |
| Average   | 4            | 0                | 4                      | 141            | 112                | 12                   | 2                   | 266                      | 168                         | 99                       |