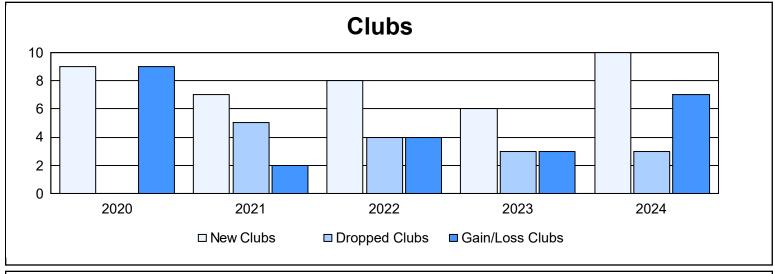

District 404 A2 As of June 2024 Cumulative

| Year      | New<br>Clubs | Dropped<br>Clubs | Gain/<br>Loss<br>Clubs | New<br>Members | Charter<br>Members | Reinstate<br>Members | Transfer<br>Members | Total<br>Member<br>Added | Total<br>Members<br>Dropped | Gain/<br>Loss<br>Members |
|-----------|--------------|------------------|------------------------|----------------|--------------------|----------------------|---------------------|--------------------------|-----------------------------|--------------------------|
| 2019-2020 | 9            | 0                | 9                      | 202            | 212                | 22                   | 2                   | 438                      | 245                         | 193                      |
| 2020-2021 | 7            | 5                | 2                      | 295            | 198                | 24                   | 9                   | 526                      | 451                         | 75                       |
| 2021-2022 | 8            | 4                | 4                      | 308            | 227                | 22                   | 11                  | 568                      | 505                         | 63                       |
| 2022-2023 | 6            | 3                | 3                      | 238            | 202                | 52                   | 6                   | 498                      | 409                         | 89                       |
| 2023-2024 | 10           | 3                | 7                      | 299            | 234                | 48                   | 4                   | 585                      | 422                         | 163                      |
| Average   | 8            | 3                | 5                      | 268            | 215                | 34                   | 6                   | 523                      | 406                         | 117                      |