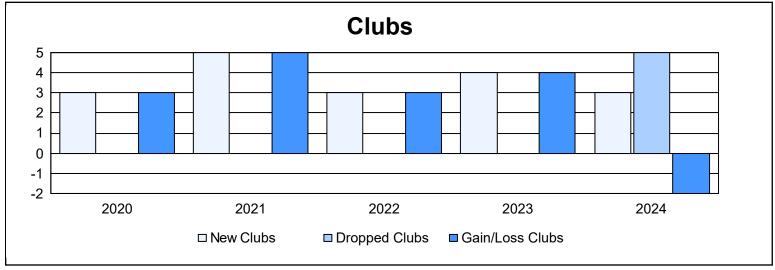

District 404 A3 As of June 2024 Cumulative

| Year      | New<br>Clubs | Dropped<br>Clubs | Gain/<br>Loss<br>Clubs | New<br>Members | Charter<br>Members | Reinstate<br>Members | Transfer<br>Members | Total<br>Member<br>Added | Total<br>Members<br>Dropped | Gain/<br>Loss<br>Members |
|-----------|--------------|------------------|------------------------|----------------|--------------------|----------------------|---------------------|--------------------------|-----------------------------|--------------------------|
| 2019-2020 | 3            | 0                | 3                      | 123            | 66                 | 14                   | 0                   | 203                      | 137                         | 66                       |
| 2020-2021 | 5            | 0                | 5                      | 209            | 115                | 7                    | 3                   | 334                      | 201                         | 133                      |
| 2021-2022 | 3            | 0                | 3                      | 202            | 68                 | 12                   | 2                   | 284                      | 209                         | 75                       |
| 2022-2023 | 4            | 0                | 4                      | 132            | 96                 | 37                   | 0                   | 265                      | 278                         | -13                      |
| 2023-2024 | 3            | 5                | -2                     | 147            | 77                 | 66                   | 12                  | 302                      | 385                         | -83                      |
| Average   | 4            | 1                | 3                      | 163            | 84                 | 27                   | 3                   | 278                      | 242                         | 36                       |