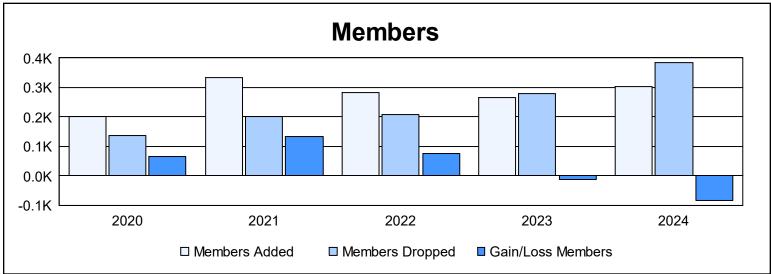

District 404 A3 As of June 2024 Cumulative

| Year      | New<br>Clubs | Dropped<br>Clubs | Gain/<br>Loss<br>Clubs | New<br>Members | Charter<br>Members | Reinstate<br>Members | Transfer<br>Members | Total<br>Member<br>Added | Total<br>Members<br>Dropped | Gain/<br>Loss<br>Members |
|-----------|--------------|------------------|------------------------|----------------|--------------------|----------------------|---------------------|--------------------------|-----------------------------|--------------------------|
| 2019-2020 | 3            | 0                | 3                      | 123            | 66                 | 14                   | 0                   | 203                      | 137                         | 66                       |
| 2020-2021 | 5            | 0                | 5                      | 209            | 115                | 7                    | 3                   | 334                      | 201                         | 133                      |
| 2021-2022 | 3            | 0                | 3                      | 202            | 68                 | 12                   | 2                   | 284                      | 209                         | 75                       |
| 2022-2023 | 4            | 0                | 4                      | 132            | 96                 | 37                   | 0                   | 265                      | 278                         | -13                      |
| 2023-2024 | 3            | 5                | -2                     | 147            | 77                 | 66                   | 12                  | 302                      | 385                         | -83                      |
| Average   | 4            | 1                | 3                      | 163            | 84                 | 27                   | 3                   | 278                      | 242                         | 36                       |