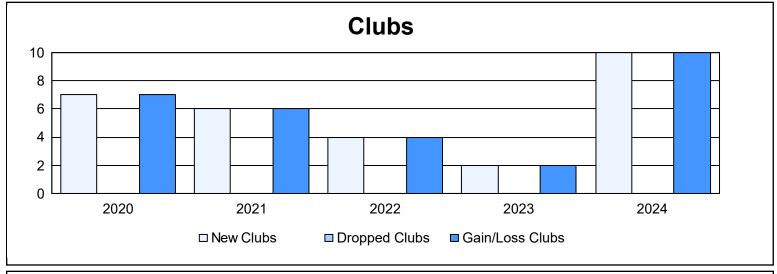

District 404 A4 As of June 2024 Cumulative

| Year      | New<br>Clubs | Dropped<br>Clubs | Gain/<br>Loss<br>Clubs | New<br>Members | Charter<br>Members | Reinstate<br>Members | Transfer<br>Members | Total<br>Member<br>Added | Total<br>Members<br>Dropped | Gain/<br>Loss<br>Members |
|-----------|--------------|------------------|------------------------|----------------|--------------------|----------------------|---------------------|--------------------------|-----------------------------|--------------------------|
| 2019-2020 | 7            | 0                | 7                      | 122            | 175                | 13                   | 1                   | 311                      | 210                         | 101                      |
| 2020-2021 | 6            | 0                | 6                      | 232            | 133                | 6                    | 10                  | 381                      | 197                         | 184                      |
| 2021-2022 | 4            | 0                | 4                      | 206            | 87                 | 14                   | 5                   | 312                      | 288                         | 24                       |
| 2022-2023 | 2            | 0                | 2                      | 125            | 62                 | 9                    | 3                   | 199                      | 217                         | -18                      |
| 2023-2024 | 10           | 0                | 10                     | 246            | 220                | 33                   | 28                  | 527                      | 335                         | 192                      |
| Average   | 6            | 0                | 6                      | 186            | 135                | 15                   | 9                   | 346                      | 249                         | 97                       |