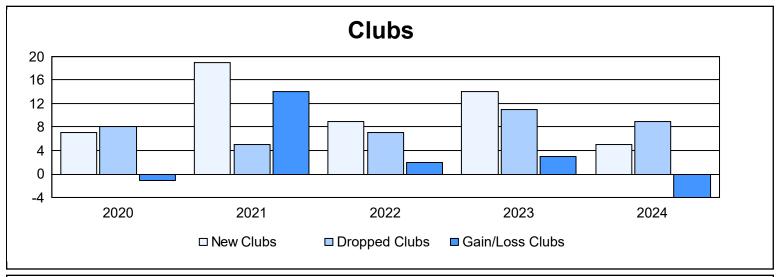

District 404 B2 As of June 2024 Cumulative

| Year      | New<br>Clubs | Dropped<br>Clubs | Gain/<br>Loss<br>Clubs | New<br>Members | Charter<br>Members | Reinstate<br>Members | Transfer<br>Members | Total<br>Member<br>Added | Total<br>Members<br>Dropped | Gain/<br>Loss<br>Members |
|-----------|--------------|------------------|------------------------|----------------|--------------------|----------------------|---------------------|--------------------------|-----------------------------|--------------------------|
| 2019-2020 | 7            | 8                | -1                     | 232            | 264                | 66                   | 6                   | 568                      | 558                         | 10                       |
| 2020-2021 | 19           | 5                | 14                     | 503            | 502                | 27                   | 2                   | 1,034                    | 495                         | 539                      |
| 2021-2022 | 9            | 7                | 2                      | 483            | 238                | 26                   | 3                   | 750                      | 643                         | 107                      |
| 2022-2023 | 14           | 11               | 3                      | 278            | 379                | 96                   | 11                  | 764                      | 876                         | -112                     |
| 2023-2024 | 5            | 9                | -4                     | 232            | 148                | 28                   | 10                  | 418                      | 620                         | -202                     |
| Average   | 11           | 8                | 3                      | 346            | 306                | 49                   | 6                   | 707                      | 638                         | 68                       |