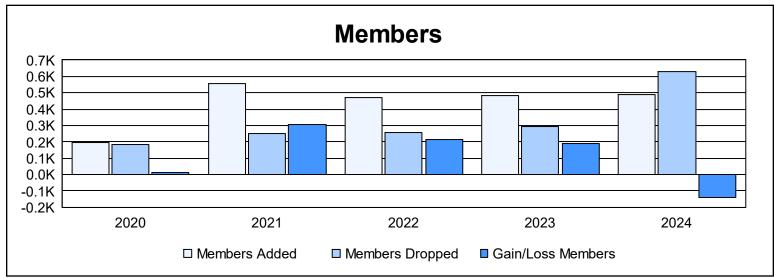

District 404 B4 As of June 2024 Cumulative

| Year      | New<br>Clubs | Dropped<br>Clubs | Gain/<br>Loss<br>Clubs | New<br>Members | Charter<br>Members | Reinstate<br>Members | Transfer<br>Members | Total<br>Member<br>Added | Total<br>Members<br>Dropped | Gain/<br>Loss<br>Members |
|-----------|--------------|------------------|------------------------|----------------|--------------------|----------------------|---------------------|--------------------------|-----------------------------|--------------------------|
| 2019-2020 | 2            | 0                | 2                      | 119            | 47                 | 22                   | 5                   | 193                      | 183                         | 10                       |
| 2020-2021 | 11           | 0                | 11                     | 293            | 257                | 7                    | 2                   | 559                      | 253                         | 306                      |
| 2021-2022 | 9            | 0                | 9                      | 223            | 223                | 20                   | 5                   | 471                      | 258                         | 213                      |
| 2022-2023 | 9            | 0                | 9                      | 229            | 204                | 14                   | 34                  | 481                      | 291                         | 190                      |
| 2023-2024 | 8            | 12               | -4                     | 222            | 244                | 17                   | 8                   | 491                      | 631                         | -140                     |
| Average   | 8            | 2                | 5                      | 217            | 195                | 16                   | 11                  | 439                      | 323                         | 116                      |