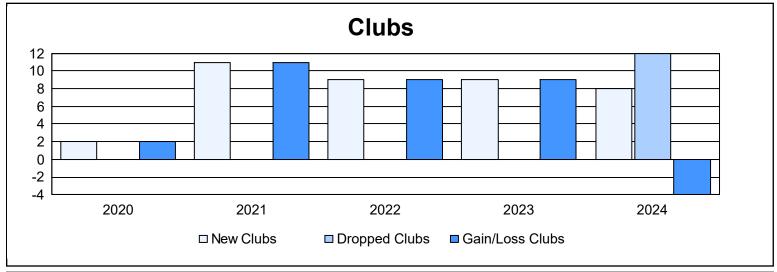

District 404 B4 As of June 2024 Cumulative

| Year      | New<br>Clubs | Dropped<br>Clubs | Gain/<br>Loss<br>Clubs | New<br>Members | Charter<br>Members | Reinstate<br>Members | Transfer<br>Members | Total<br>Member<br>Added | Total<br>Members<br>Dropped | Gain/<br>Loss<br>Members |
|-----------|--------------|------------------|------------------------|----------------|--------------------|----------------------|---------------------|--------------------------|-----------------------------|--------------------------|
| 2019-2020 | 2            | 0                | 2                      | 119            | 47                 | 22                   | 5                   | 193                      | 183                         | 10                       |
| 2020-2021 | 11           | 0                | 11                     | 293            | 257                | 7                    | 2                   | 559                      | 253                         | 306                      |
| 2021-2022 | 9            | 0                | 9                      | 223            | 223                | 20                   | 5                   | 471                      | 258                         | 213                      |
| 2022-2023 | 9            | 0                | 9                      | 229            | 204                | 14                   | 34                  | 481                      | 291                         | 190                      |
| 2023-2024 | 8            | 12               | -4                     | 222            | 244                | 17                   | 8                   | 491                      | 631                         | -140                     |
| Average   | 8            | 2                | 5                      | 217            | 195                | 16                   | 11                  | 439                      | 323                         | 116                      |