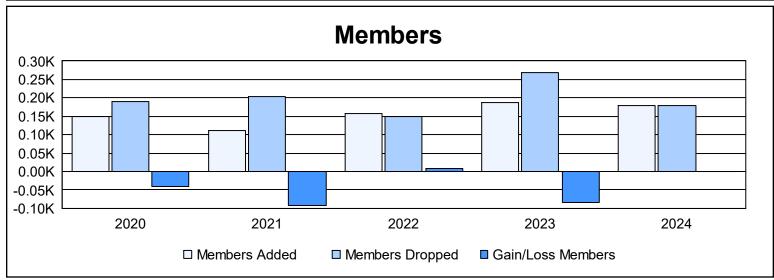

District 41 As of June 2024 Cumulative

| Year      | New<br>Clubs | Dropped<br>Clubs | Gain/<br>Loss<br>Clubs | New<br>Members | Charter<br>Members | Reinstate<br>Members | Transfer<br>Members | Total<br>Member<br>Added | Total<br>Members<br>Dropped | Gain/<br>Loss<br>Members |
|-----------|--------------|------------------|------------------------|----------------|--------------------|----------------------|---------------------|--------------------------|-----------------------------|--------------------------|
| 2019-2020 | 1            | 1                | 0                      | 111            | 28                 | 2                    | 9                   | 150                      | 191                         | -41                      |
| 2020-2021 | 1            | 2                | -1                     | 59             | 39                 | 4                    | 10                  | 112                      | 203                         | -91                      |
| 2021-2022 | 0            | 0                | 0                      | 143            | 0                  | 7                    | 7                   | 157                      | 148                         | 9                        |
| 2022-2023 | 0            | 3                | -3                     | 148            | 8                  | 17                   | 14                  | 187                      | 270                         | -83                      |
| 2023-2024 | 2            | 1                | 1                      | 112            | 48                 | 12                   | 6                   | 178                      | 179                         | -1                       |
| Average   | 1            | 1                | -1                     | 115            | 25                 | 8                    | 9                   | 157                      | 198                         | -41                      |