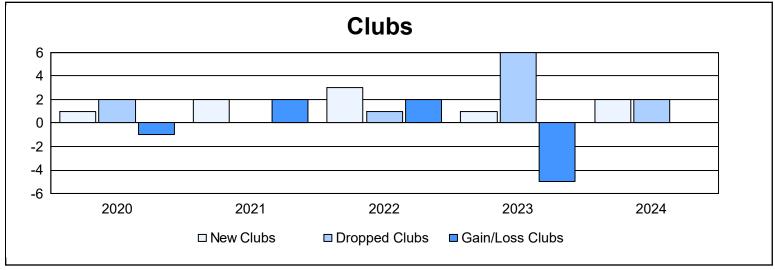

| Year      | New<br>Clubs | Dropped<br>Clubs | Gain/<br>Loss<br>Clubs | New<br>Members | Charter<br>Members | Reinstate<br>Members | Transfer<br>Members | Total<br>Member<br>Added | Total<br>Members<br>Dropped | Gain/<br>Loss<br>Members |
|-----------|--------------|------------------|------------------------|----------------|--------------------|----------------------|---------------------|--------------------------|-----------------------------|--------------------------|
| 2019-2020 | 1            | 2                | -1                     | 192            | 68                 | 15                   | 2                   | 277                      | 218                         | 59                       |
| 2020-2021 | 2            | 0                | 2                      | 226            | 46                 | 8                    | 9                   | 289                      | 241                         | 48                       |
| 2021-2022 | 3            | 1                | 2                      | 263            | 102                | 6                    | 0                   | 371                      | 260                         | 111                      |
| 2022-2023 | 1            | 6                | -5                     | 174            | 90                 | 39                   | 0                   | 303                      | 424                         | -121                     |
| 2023-2024 | 2            | 2                | 0                      | 253            | 53                 | 12                   | 4                   | 322                      | 203                         | 119                      |
| Average   | 2            | 2                | 0                      | 222            | 72                 | 16                   | 3                   | 312                      | 269                         | 43                       |