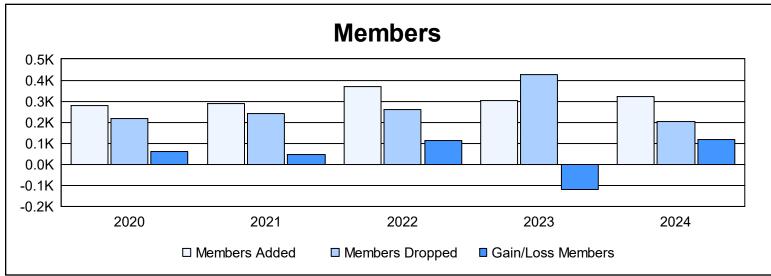

| Year      | New<br>Clubs | Dropped<br>Clubs | Gain/<br>Loss<br>Clubs | New<br>Members | Charter<br>Members | Reinstate<br>Members | Transfer<br>Members | Total<br>Member<br>Added | Total<br>Members<br>Dropped | Gain/<br>Loss<br>Members |
|-----------|--------------|------------------|------------------------|----------------|--------------------|----------------------|---------------------|--------------------------|-----------------------------|--------------------------|
| 2019-2020 | 1            | 2                | -1                     | 192            | 68                 | 15                   | 2                   | 277                      | 218                         | 59                       |
| 2020-2021 | 2            | 0                | 2                      | 226            | 46                 | 8                    | 9                   | 289                      | 241                         | 48                       |
| 2021-2022 | 3            | 1                | 2                      | 263            | 102                | 6                    | 0                   | 371                      | 260                         | 111                      |
| 2022-2023 | 1            | 6                | -5                     | 174            | 90                 | 39                   | 0                   | 303                      | 424                         | -121                     |
| 2023-2024 | 2            | 2                | 0                      | 253            | 53                 | 12                   | 4                   | 322                      | 203                         | 119                      |
| Average   | 2            | 2                | 0                      | 222            | 72                 | 16                   | 3                   | 312                      | 269                         | 43                       |