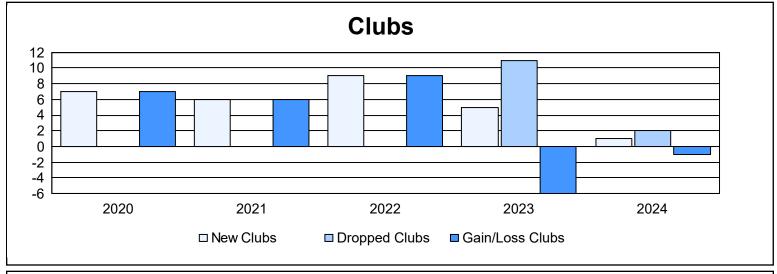

District 411 B As of June 2024 Cumulative

| Year      | New<br>Clubs | Dropped<br>Clubs | Gain/<br>Loss<br>Clubs | New<br>Members | Charter<br>Members | Reinstate<br>Members | Transfer<br>Members | Total<br>Member<br>Added | Total<br>Members<br>Dropped | Gain/<br>Loss<br>Members |
|-----------|--------------|------------------|------------------------|----------------|--------------------|----------------------|---------------------|--------------------------|-----------------------------|--------------------------|
| 2019-2020 | 7            | 0                | 7                      | 336            | 221                | 17                   | 1                   | 575                      | 125                         | 450                      |
| 2020-2021 | 6            | 0                | 6                      | 165            | 162                | 7                    | 0                   | 334                      | 376                         | -42                      |
| 2021-2022 | 9            | 0                | 9                      | 378            | 229                | 16                   | 0                   | 623                      | 275                         | 348                      |
| 2022-2023 | 5            | 11               | -6                     | 432            | 142                | 18                   | 6                   | 598                      | 577                         | 21                       |
| 2023-2024 | 1            | 2                | -1                     | 369            | 46                 | 103                  | 3                   | 521                      | 399                         | 122                      |
| Average   | 6            | 3                | 3                      | 336            | 160                | 32                   | 2                   | 530                      | 350                         | 180                      |