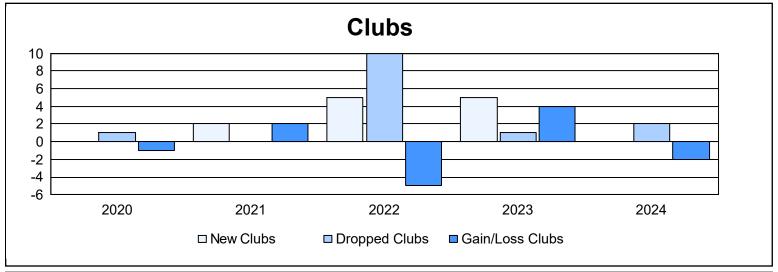

District 411 C

As of June 2024 Cumulative

| Year      | New<br>Clubs | Dropped<br>Clubs | Gain/<br>Loss<br>Clubs | New<br>Members | Charter<br>Members | Reinstate<br>Members | Transfer<br>Members | Total<br>Member<br>Added | Total<br>Members<br>Dropped | Gain/<br>Loss<br>Members |
|-----------|--------------|------------------|------------------------|----------------|--------------------|----------------------|---------------------|--------------------------|-----------------------------|--------------------------|
| 2019-2020 | 0            | 1                | -1                     | 104            | 11                 | 5                    | 5                   | 125                      | 109                         | 16                       |
| 2020-2021 | 2            | 0                | 2                      | 88             | 48                 | 39                   | 2                   | 177                      | 99                          | 78                       |
| 2021-2022 | 5            | 10               | -5                     | 97             | 136                | 22                   | 10                  | 265                      | 388                         | -123                     |
| 2022-2023 | 5            | 1                | 4                      | 56             | 137                | 3                    | 0                   | 196                      | 141                         | 55                       |
| 2023-2024 | 0            | 2                | -2                     | 82             | 29                 | 5                    | 9                   | 125                      | 210                         | -85                      |
| Average   | 2            | 3                | 0                      | 85             | 72                 | 15                   | 5                   | 178                      | 189                         | -12                      |