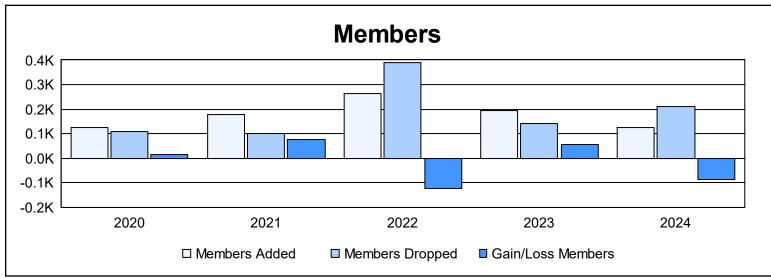

District 411 C

As of June 2024 Cumulative

| Year      | New<br>Clubs | Dropped<br>Clubs | Gain/<br>Loss<br>Clubs | New<br>Members | Charter<br>Members | Reinstate<br>Members | Transfer<br>Members | Total<br>Member<br>Added | Total<br>Members<br>Dropped | Gain/<br>Loss<br>Members |
|-----------|--------------|------------------|------------------------|----------------|--------------------|----------------------|---------------------|--------------------------|-----------------------------|--------------------------|
| 2019-2020 | 0            | 1                | -1                     | 104            | 11                 | 5                    | 5                   | 125                      | 109                         | 16                       |
| 2020-2021 | 2            | 0                | 2                      | 88             | 48                 | 39                   | 2                   | 177                      | 99                          | 78                       |
| 2021-2022 | 5            | 10               | -5                     | 97             | 136                | 22                   | 10                  | 265                      | 388                         | -123                     |
| 2022-2023 | 5            | 1                | 4                      | 56             | 137                | 3                    | 0                   | 196                      | 141                         | 55                       |
| 2023-2024 | 0            | 2                | -2                     | 82             | 29                 | 5                    | 9                   | 125                      | 210                         | -85                      |
| Average   | 2            | 3                | 0                      | 85             | 72                 | 15                   | 5                   | 178                      | 189                         | -12                      |