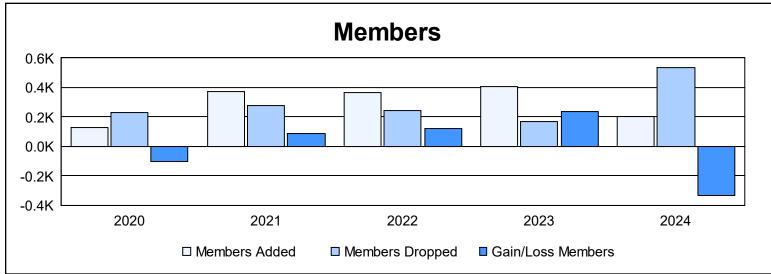

| Year      | New<br>Clubs | Dropped<br>Clubs | Gain/<br>Loss<br>Clubs | New<br>Members | Charter<br>Members | Reinstate<br>Members | Transfer<br>Members | Total<br>Member<br>Added | Total<br>Members<br>Dropped | Gain/<br>Loss<br>Members |
|-----------|--------------|------------------|------------------------|----------------|--------------------|----------------------|---------------------|--------------------------|-----------------------------|--------------------------|
| 2019-2020 | 2            | 1                | 1                      | 54             | 51                 | 13                   | 9                   | 127                      | 228                         | -101                     |
| 2020-2021 | 8            | 5                | 3                      | 149            | 200                | 7                    | 13                  | 369                      | 280                         | 89                       |
| 2021-2022 | 8            | 0                | 8                      | 164            | 189                | 8                    | 3                   | 364                      | 243                         | 121                      |
| 2022-2023 | 9            | 0                | 9                      | 180            | 202                | 6                    | 19                  | 407                      | 172                         | 235                      |
| 2023-2024 | 1            | 12               | -11                    | 165            | 23                 | 9                    | 4                   | 201                      | 532                         | -331                     |
| Average   | 6            | 4                | 2                      | 142            | 133                | 9                    | 10                  | 294                      | 291                         | 3                        |