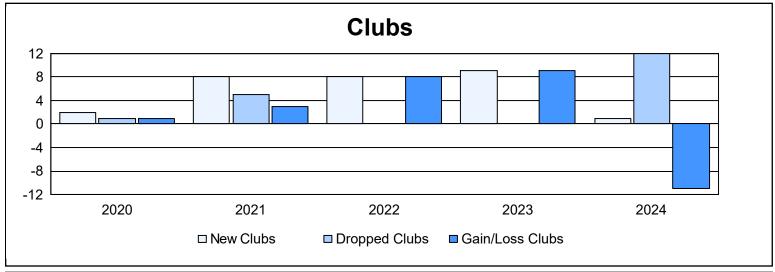

| Year      | New<br>Clubs | Dropped<br>Clubs | Gain/<br>Loss<br>Clubs | New<br>Members | Charter<br>Members | Reinstate<br>Members | Transfer<br>Members | Total<br>Member<br>Added | Total<br>Members<br>Dropped | Gain/<br>Loss<br>Members |
|-----------|--------------|------------------|------------------------|----------------|--------------------|----------------------|---------------------|--------------------------|-----------------------------|--------------------------|
| 2019-2020 | 2            | 1                | 1                      | 54             | 51                 | 13                   | 9                   | 127                      | 228                         | -101                     |
| 2020-2021 | 8            | 5                | 3                      | 149            | 200                | 7                    | 13                  | 369                      | 280                         | 89                       |
| 2021-2022 | 8            | 0                | 8                      | 164            | 189                | 8                    | 3                   | 364                      | 243                         | 121                      |
| 2022-2023 | 9            | 0                | 9                      | 180            | 202                | 6                    | 19                  | 407                      | 172                         | 235                      |
| 2023-2024 | 1            | 12               | -11                    | 165            | 23                 | 9                    | 4                   | 201                      | 532                         | -331                     |
| Average   | 6            | 4                | 2                      | 142            | 133                | 9                    | 10                  | 294                      | 291                         | 3                        |