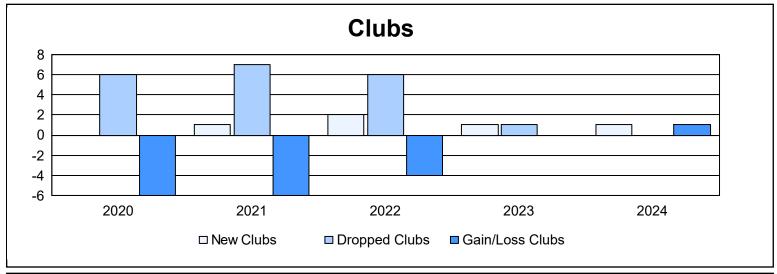

District 413 As of June 2024 Cumulative

| Year      | New<br>Clubs | Dropped<br>Clubs | Gain/<br>Loss<br>Clubs | New<br>Members | Charter<br>Members | Reinstate<br>Members | Transfer<br>Members | Total<br>Member<br>Added | Total<br>Members<br>Dropped | Gain/<br>Loss<br>Members |
|-----------|--------------|------------------|------------------------|----------------|--------------------|----------------------|---------------------|--------------------------|-----------------------------|--------------------------|
| 2019-2020 | 0            | 6                | -6                     | 52             | 7                  | 9                    | 8                   | 76                       | 320                         | -244                     |
| 2020-2021 | 1            | 7                | -6                     | 115            | 77                 | 81                   | 11                  | 284                      | 460                         | -176                     |
| 2021-2022 | 2            | 6                | -4                     | 259            | 113                | 151                  | 12                  | 535                      | 364                         | 171                      |
| 2022-2023 | 1            | 1                | 0                      | 285            | 37                 | 13                   | 9                   | 344                      | 214                         | 130                      |
| 2023-2024 | 1            | 0                | 1                      | 174            | 21                 | 20                   | 8                   | 223                      | 239                         | -16                      |
| Average   | 1            | 4                | -3                     | 177            | 51                 | 55                   | 10                  | 292                      | 319                         | -27                      |