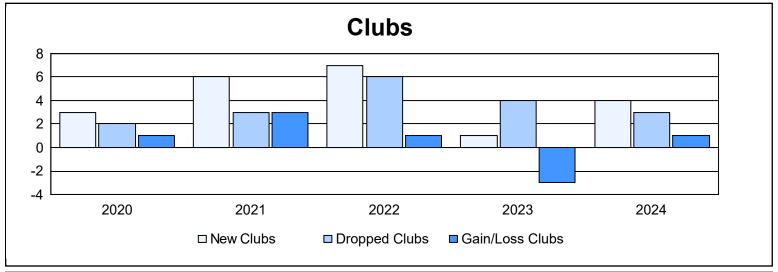

District 414 As of June 2024 Cumulative

| Year      | New<br>Clubs | Dropped<br>Clubs | Gain/<br>Loss<br>Clubs | New<br>Members | Charter<br>Members | Reinstate<br>Members | Transfer<br>Members | Total<br>Member<br>Added | Total<br>Members<br>Dropped | Gain/<br>Loss<br>Members |
|-----------|--------------|------------------|------------------------|----------------|--------------------|----------------------|---------------------|--------------------------|-----------------------------|--------------------------|
| 2019-2020 | 3            | 2                | 1                      | 86             | 69                 | 11                   | 1                   | 167                      | 223                         | -56                      |
| 2020-2021 | 6            | 3                | 3                      | 246            | 149                | 2                    | 2                   | 399                      | 251                         | 148                      |
| 2021-2022 | 7            | 6                | 1                      | 290            | 195                | 34                   | 2                   | 521                      | 459                         | 62                       |
| 2022-2023 | 1            | 4                | -3                     | 338            | 41                 | 47                   | 5                   | 431                      | 468                         | -37                      |
| 2023-2024 | 4            | 3                | 1                      | 317            | 94                 | 10                   | 5                   | 426                      | 373                         | 53                       |
| Average   | 4            | 4                | 1                      | 255            | 110                | 21                   | 3                   | 389                      | 355                         | 34                       |