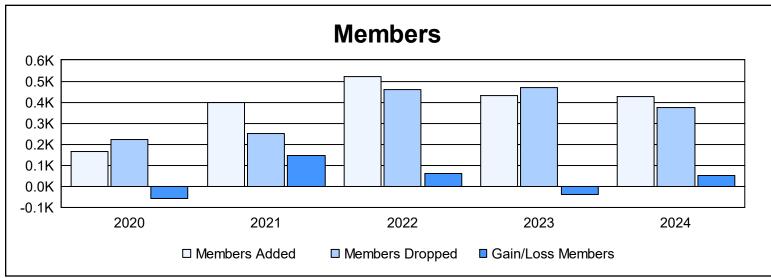

District 414 As of June 2024 Cumulative

| Year      | New<br>Clubs | Dropped<br>Clubs | Gain/<br>Loss<br>Clubs | New<br>Members | Charter<br>Members | Reinstate<br>Members | Transfer<br>Members | Total<br>Member<br>Added | Total<br>Members<br>Dropped | Gain/<br>Loss<br>Members |
|-----------|--------------|------------------|------------------------|----------------|--------------------|----------------------|---------------------|--------------------------|-----------------------------|--------------------------|
| 2019-2020 | 3            | 2                | 1                      | 86             | 69                 | 11                   | 1                   | 167                      | 223                         | -56                      |
| 2020-2021 | 6            | 3                | 3                      | 246            | 149                | 2                    | 2                   | 399                      | 251                         | 148                      |
| 2021-2022 | 7            | 6                | 1                      | 290            | 195                | 34                   | 2                   | 521                      | 459                         | 62                       |
| 2022-2023 | 1            | 4                | -3                     | 338            | 41                 | 47                   | 5                   | 431                      | 468                         | -37                      |
| 2023-2024 | 4            | 3                | 1                      | 317            | 94                 | 10                   | 5                   | 426                      | 373                         | 53                       |
| Average   | 4            | 4                | 1                      | 255            | 110                | 21                   | 3                   | 389                      | 355                         | 34                       |