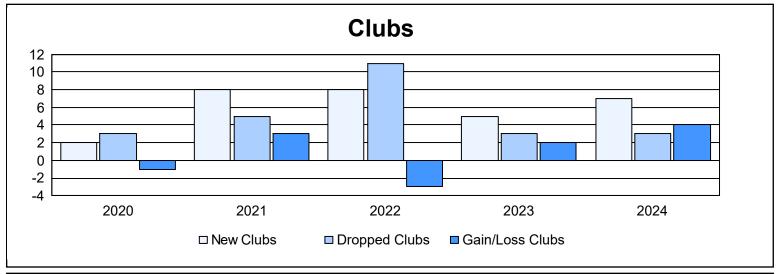

District 416 As of June 2024 Cumulative

| Year      | New<br>Clubs | Dropped<br>Clubs | Gain/<br>Loss<br>Clubs | New<br>Members | Charter<br>Members | Reinstate<br>Members | Transfer<br>Members | Total<br>Member<br>Added | Total<br>Members<br>Dropped | Gain/<br>Loss<br>Members |
|-----------|--------------|------------------|------------------------|----------------|--------------------|----------------------|---------------------|--------------------------|-----------------------------|--------------------------|
| 2019-2020 | 2            | 3                | -1                     | 406            | 138                | 34                   | 2                   | 580                      | 442                         | 138                      |
| 2020-2021 | 8            | 5                | 3                      | 245            | 191                | 3                    | 4                   | 443                      | 749                         | -306                     |
| 2021-2022 | 8            | 11               | -3                     | 353            | 185                | 30                   | 1                   | 569                      | 521                         | 48                       |
| 2022-2023 | 5            | 3                | 2                      | 425            | 108                | 34                   | 1                   | 568                      | 491                         | 77                       |
| 2023-2024 | 7            | 3                | 4                      | 510            | 195                | 52                   | 1                   | 758                      | 559                         | 199                      |
| Average   | 6            | 5                | 1                      | 388            | 163                | 31                   | 2                   | 584                      | 552                         | 31                       |