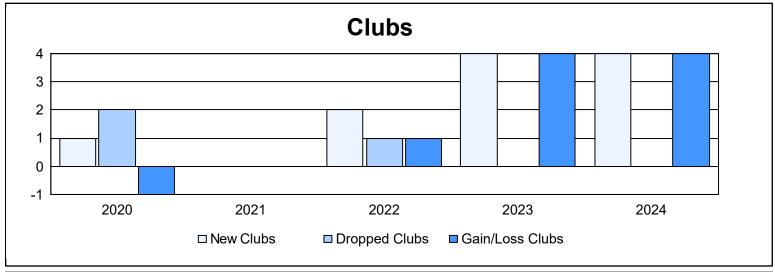

District 417 As of June 2024 Cumulative

| Year      | New<br>Clubs | Dropped<br>Clubs | Gain/<br>Loss<br>Clubs | New<br>Members | Charter<br>Members | Reinstate<br>Members | Transfer<br>Members | Total<br>Member<br>Added | Total<br>Members<br>Dropped | Gain/<br>Loss<br>Members |
|-----------|--------------|------------------|------------------------|----------------|--------------------|----------------------|---------------------|--------------------------|-----------------------------|--------------------------|
| 2019-2020 | 1            | 2                | -1                     | 128            | 30                 | 5                    | 13                  | 176                      | 261                         | -85                      |
| 2020-2021 | 0            | 0                | 0                      | 138            | 5                  | 4                    | 19                  | 166                      | 253                         | -87                      |
| 2021-2022 | 2            | 1                | 1                      | 196            | 43                 | 5                    | 22                  | 266                      | 275                         | -9                       |
| 2022-2023 | 4            | 0                | 4                      | 194            | 99                 | 7                    | 17                  | 317                      | 223                         | 94                       |
| 2023-2024 | 4            | 0                | 4                      | 266            | 83                 | 16                   | 20                  | 385                      | 335                         | 50                       |
| Average   | 2            | 1                | 2                      | 184            | 52                 | 7                    | 18                  | 262                      | 269                         | -7                       |