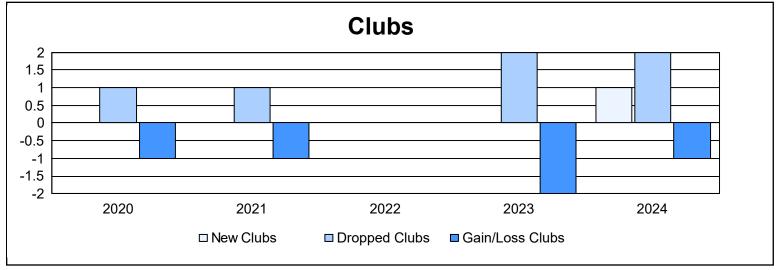

District 43 K

As of June 2024 Cumulative

| Year      | New<br>Clubs | Dropped<br>Clubs | Gain/<br>Loss<br>Clubs | New<br>Members | Charter<br>Members | Reinstate<br>Members | Transfer<br>Members | Total<br>Member<br>Added | Total<br>Members<br>Dropped | Gain/<br>Loss<br>Members |
|-----------|--------------|------------------|------------------------|----------------|--------------------|----------------------|---------------------|--------------------------|-----------------------------|--------------------------|
| 2019-2020 | 0            | 1                | -1                     | 91             | 1                  | 8                    | 3                   | 103                      | 243                         | -140                     |
| 2020-2021 | 0            | 1                | -1                     | 134            | 0                  | 10                   | 5                   | 149                      | 232                         | -83                      |
| 2021-2022 | 0            | 0                | 0                      | 238            | 3                  | 16                   | 7                   | 264                      | 208                         | 56                       |
| 2022-2023 | 0            | 2                | -2                     | 231            | 0                  | 6                    | 12                  | 249                      | 209                         | 40                       |
| 2023-2024 | 1            | 2                | -1                     | 277            | 39                 | 10                   | 2                   | 328                      | 289                         | 39                       |
| Average   | 0            | 1                | -1                     | 194            | 9                  | 10                   | 6                   | 219                      | 236                         | -18                      |