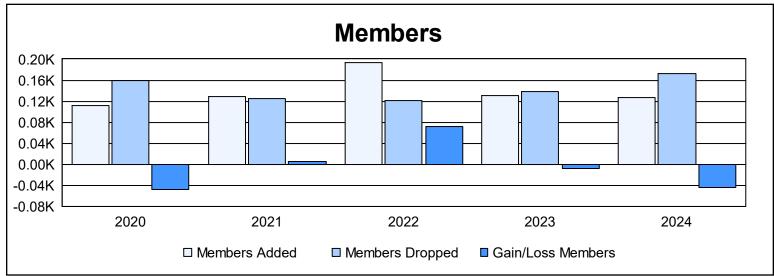

District 44 H As of June 2024 Cumulative

| Year      | New<br>Clubs | Dropped<br>Clubs | Gain/<br>Loss<br>Clubs | New<br>Members | Charter<br>Members | Reinstate<br>Members | Transfer<br>Members | Total<br>Member<br>Added | Total<br>Members<br>Dropped | Gain/<br>Loss<br>Members |
|-----------|--------------|------------------|------------------------|----------------|--------------------|----------------------|---------------------|--------------------------|-----------------------------|--------------------------|
| 2019-2020 | 1            | 0                | 1                      | 72             | 24                 | 12                   | 3                   | 111                      | 159                         | -48                      |
| 2020-2021 | 0            | 1                | -1                     | 113            | 4                  | 5                    | 7                   | 129                      | 124                         | 5                        |
| 2021-2022 | 0            | 0                | 0                      | 190            | 1                  | 2                    | 1                   | 194                      | 122                         | 72                       |
| 2022-2023 | 0            | 0                | 0                      | 117            | 2                  | 6                    | 5                   | 130                      | 139                         | -9                       |
| 2023-2024 | 0            | 0                | 0                      | 116            | 0                  | 6                    | 5                   | 127                      | 172                         | -45                      |
| Average   | 0            | 0                | 0                      | 122            | 6                  | 6                    | 4                   | 138                      | 143                         | -5                       |