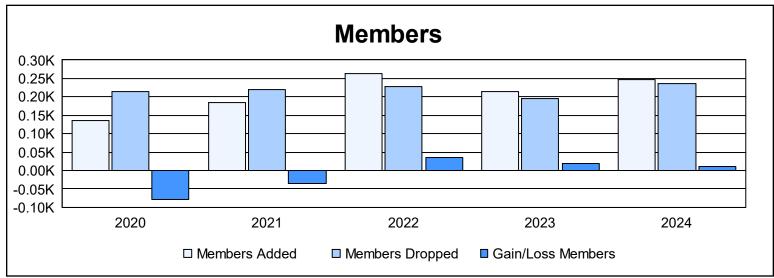

District 46 As of June 2024 Cumulative

| Year      | New<br>Clubs | Dropped<br>Clubs | Gain/<br>Loss<br>Clubs | New<br>Members | Charter<br>Members | Reinstate<br>Members | Transfer<br>Members | Total<br>Member<br>Added | Total<br>Members<br>Dropped | Gain/<br>Loss<br>Members |
|-----------|--------------|------------------|------------------------|----------------|--------------------|----------------------|---------------------|--------------------------|-----------------------------|--------------------------|
| 2019-2020 | 0            | 3                | -3                     | 119            | 0                  | 5                    | 12                  | 136                      | 215                         | -79                      |
| 2020-2021 | 1            | 1                | 0                      | 125            | 44                 | 8                    | 8                   | 185                      | 221                         | -36                      |
| 2021-2022 | 2            | 2                | 0                      | 189            | 47                 | 9                    | 18                  | 263                      | 229                         | 34                       |
| 2022-2023 | 1            | 0                | 1                      | 162            | 30                 | 7                    | 16                  | 215                      | 195                         | 20                       |
| 2023-2024 | 0            | 0                | 0                      | 199            | 7                  | 11                   | 29                  | 246                      | 235                         | 11                       |
| Average   | 1            | 1                | 0                      | 159            | 26                 | 8                    | 17                  | 209                      | 219                         | -10                      |