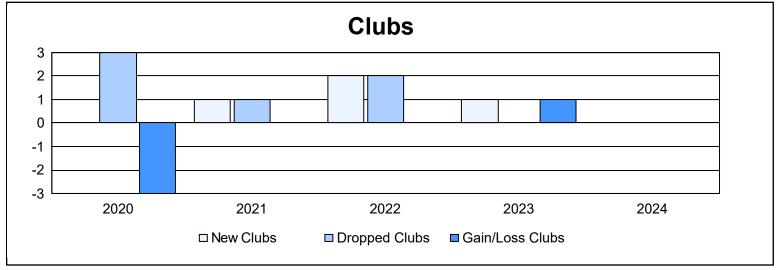

District 46 As of June 2024 Cumulative

| Year      | New<br>Clubs | Dropped<br>Clubs | Gain/<br>Loss<br>Clubs | New<br>Members | Charter<br>Members | Reinstate<br>Members | Transfer<br>Members | Total<br>Member<br>Added | Total<br>Members<br>Dropped | Gain/<br>Loss<br>Members |
|-----------|--------------|------------------|------------------------|----------------|--------------------|----------------------|---------------------|--------------------------|-----------------------------|--------------------------|
| 2019-2020 | 0            | 3                | -3                     | 119            | 0                  | 5                    | 12                  | 136                      | 215                         | -79                      |
| 2020-2021 | 1            | 1                | 0                      | 125            | 44                 | 8                    | 8                   | 185                      | 221                         | -36                      |
| 2021-2022 | 2            | 2                | 0                      | 189            | 47                 | 9                    | 18                  | 263                      | 229                         | 34                       |
| 2022-2023 | 1            | 0                | 1                      | 162            | 30                 | 7                    | 16                  | 215                      | 195                         | 20                       |
| 2023-2024 | 0            | 0                | 0                      | 199            | 7                  | 11                   | 29                  | 246                      | 235                         | 11                       |
| Average   | 1            | 1                | 0                      | 159            | 26                 | 8                    | 17                  | 209                      | 219                         | -10                      |