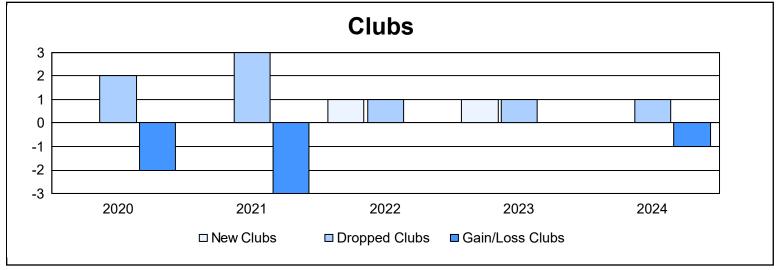

| Year      | New<br>Clubs | Dropped<br>Clubs | Gain/<br>Loss<br>Clubs | New<br>Members | Charter<br>Members | Reinstate<br>Members | Transfer<br>Members | Total<br>Member<br>Added | Total<br>Members<br>Dropped | Gain/<br>Loss<br>Members |
|-----------|--------------|------------------|------------------------|----------------|--------------------|----------------------|---------------------|--------------------------|-----------------------------|--------------------------|
| 2019-2020 | 0            | 2                | -2                     | 125            | 0                  | 4                    | 9                   | 138                      | 170                         | -32                      |
| 2020-2021 | 0            | 3                | -3                     | 142            | 1                  | 14                   | 3                   | 160                      | 268                         | -108                     |
| 2021-2022 | 1            | 1                | 0                      | 317            | 28                 | 27                   | 3                   | 375                      | 239                         | 136                      |
| 2022-2023 | 1            | 1                | 0                      | 224            | 26                 | 39                   | 4                   | 293                      | 361                         | -68                      |
| 2023-2024 | 0            | 1                | -1                     | 137            | 5                  | 34                   | 5                   | 181                      | 318                         | -137                     |
| Average   | 0            | 2                | -1                     | 189            | 12                 | 24                   | 5                   | 229                      | 271                         | -42                      |