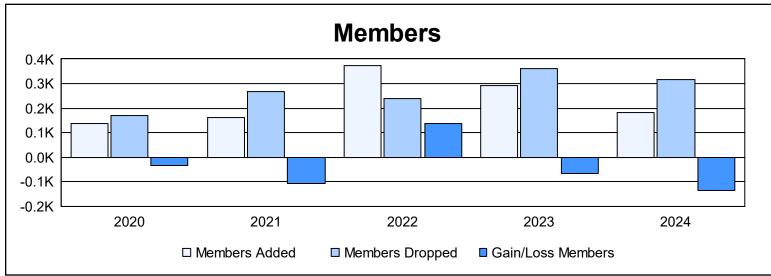

| Year      | New<br>Clubs | Dropped<br>Clubs | Gain/<br>Loss<br>Clubs | New<br>Members | Charter<br>Members | Reinstate<br>Members | Transfer<br>Members | Total<br>Member<br>Added | Total<br>Members<br>Dropped | Gain/<br>Loss<br>Members |
|-----------|--------------|------------------|------------------------|----------------|--------------------|----------------------|---------------------|--------------------------|-----------------------------|--------------------------|
| 2019-2020 | 0            | 2                | -2                     | 125            | 0                  | 4                    | 9                   | 138                      | 170                         | -32                      |
| 2020-2021 | 0            | 3                | -3                     | 142            | 1                  | 14                   | 3                   | 160                      | 268                         | -108                     |
| 2021-2022 | 1            | 1                | 0                      | 317            | 28                 | 27                   | 3                   | 375                      | 239                         | 136                      |
| 2022-2023 | 1            | 1                | 0                      | 224            | 26                 | 39                   | 4                   | 293                      | 361                         | -68                      |
| 2023-2024 | 0            | 1                | -1                     | 137            | 5                  | 34                   | 5                   | 181                      | 318                         | -137                     |
| Average   | 0            | 2                | -1                     | 189            | 12                 | 24                   | 5                   | 229                      | 271                         | -42                      |