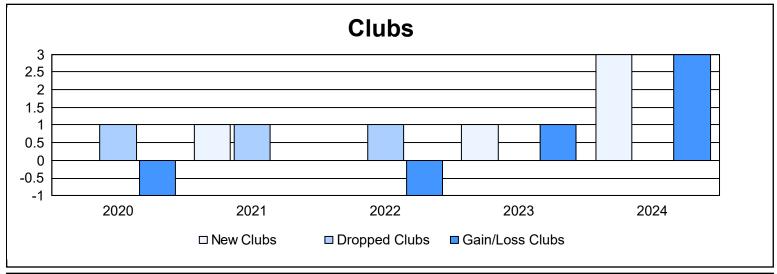

| Year      | New<br>Clubs | Dropped<br>Clubs | Gain/<br>Loss<br>Clubs | New<br>Members | Charter<br>Members | Reinstate<br>Members | Transfer<br>Members | Total<br>Member<br>Added | Total<br>Members<br>Dropped | Gain/<br>Loss<br>Members |
|-----------|--------------|------------------|------------------------|----------------|--------------------|----------------------|---------------------|--------------------------|-----------------------------|--------------------------|
| 2019-2020 | 0            | 1                | -1                     | 94             | 1                  | 6                    | 7                   | 108                      | 113                         | -5                       |
| 2020-2021 | 1            | 1                | 0                      | 91             | 33                 | 0                    | 13                  | 137                      | 134                         | 3                        |
| 2021-2022 | 0            | 1                | -1                     | 93             | 4                  | 2                    | 4                   | 103                      | 101                         | 2                        |
| 2022-2023 | 1            | 0                | 1                      | 105            | 27                 | 8                    | 2                   | 142                      | 108                         | 34                       |
| 2023-2024 | 3            | 0                | 3                      | 141            | 76                 | 4                    | 8                   | 229                      | 134                         | 95                       |
| Average   | 1            | 1                | 0                      | 105            | 28                 | 4                    | 7                   | 144                      | 118                         | 26                       |