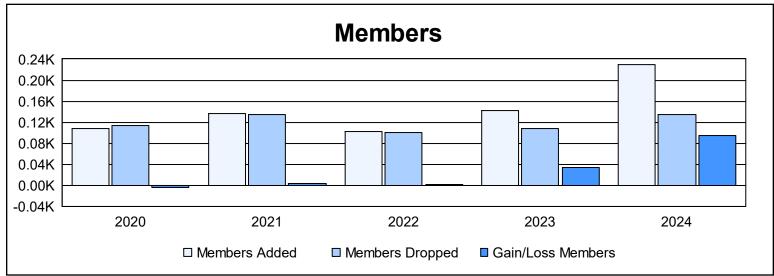

| Year      | New<br>Clubs | Dropped<br>Clubs | Gain/<br>Loss<br>Clubs | New<br>Members | Charter<br>Members | Reinstate<br>Members | Transfer<br>Members | Total<br>Member<br>Added | Total<br>Members<br>Dropped | Gain/<br>Loss<br>Members |
|-----------|--------------|------------------|------------------------|----------------|--------------------|----------------------|---------------------|--------------------------|-----------------------------|--------------------------|
| 2019-2020 | 0            | 1                | -1                     | 94             | 1                  | 6                    | 7                   | 108                      | 113                         | -5                       |
| 2020-2021 | 1            | 1                | 0                      | 91             | 33                 | 0                    | 13                  | 137                      | 134                         | 3                        |
| 2021-2022 | 0            | 1                | -1                     | 93             | 4                  | 2                    | 4                   | 103                      | 101                         | 2                        |
| 2022-2023 | 1            | 0                | 1                      | 105            | 27                 | 8                    | 2                   | 142                      | 108                         | 34                       |
| 2023-2024 | 3            | 0                | 3                      | 141            | 76                 | 4                    | 8                   | 229                      | 134                         | 95                       |
| Average   | 1            | 1                | 0                      | 105            | 28                 | 4                    | 7                   | 144                      | 118                         | 26                       |