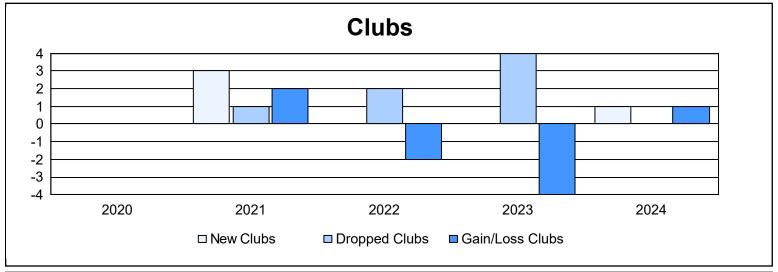

| Year      | New<br>Clubs | Dropped<br>Clubs | Gain/<br>Loss<br>Clubs | New<br>Members | Charter<br>Members | Reinstate<br>Members | Transfer<br>Members | Total<br>Member<br>Added | Total<br>Members<br>Dropped | Gain/<br>Loss<br>Members |
|-----------|--------------|------------------|------------------------|----------------|--------------------|----------------------|---------------------|--------------------------|-----------------------------|--------------------------|
| 2019-2020 | 0            | 0                | 0                      | 89             | 0                  | 2                    | 7                   | 98                       | 141                         | -43                      |
| 2020-2021 | 3            | 1                | 2                      | 134            | 87                 | 3                    | 5                   | 229                      | 193                         | 36                       |
| 2021-2022 | 0            | 2                | -2                     | 80             | 2                  | 4                    | 7                   | 93                       | 212                         | -119                     |
| 2022-2023 | 0            | 4                | -4                     | 84             | 1                  | 0                    | 6                   | 91                       | 205                         | -114                     |
| 2023-2024 | 1            | 0                | 1                      | 113            | 24                 | 10                   | 3                   | 150                      | 114                         | 36                       |
| Average   | 1            | 1                | -1                     | 100            | 23                 | 4                    | 6                   | 132                      | 173                         | -41                      |