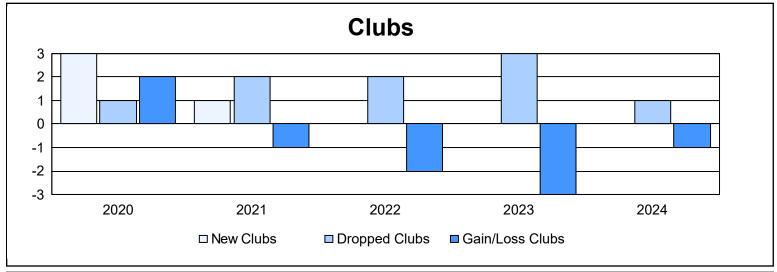

| Year      | New<br>Clubs | Dropped<br>Clubs | Gain/<br>Loss<br>Clubs | New<br>Members | Charter<br>Members | Reinstate<br>Members | Transfer<br>Members | Total<br>Member<br>Added | Total<br>Members<br>Dropped | Gain/<br>Loss<br>Members |
|-----------|--------------|------------------|------------------------|----------------|--------------------|----------------------|---------------------|--------------------------|-----------------------------|--------------------------|
| 2019-2020 | 3            | 1                | 2                      | 76             | 35                 | 2                    | 3                   | 116                      | 168                         | -52                      |
| 2020-2021 | 1            | 2                | -1                     | 54             | 9                  | 4                    | 1                   | 68                       | 124                         | -56                      |
| 2021-2022 | 0            | 2                | -2                     | 112            | 3                  | 17                   | 1                   | 133                      | 137                         | -4                       |
| 2022-2023 | 0            | 3                | -3                     | 106            | 5                  | 47                   | 1                   | 159                      | 199                         | -40                      |
| 2023-2024 | 0            | 1                | -1                     | 152            | 0                  | 19                   | 9                   | 180                      | 147                         | 33                       |
| Average   | 1            | 2                | -1                     | 100            | 10                 | 18                   | 3                   | 131                      | 155                         | -24                      |