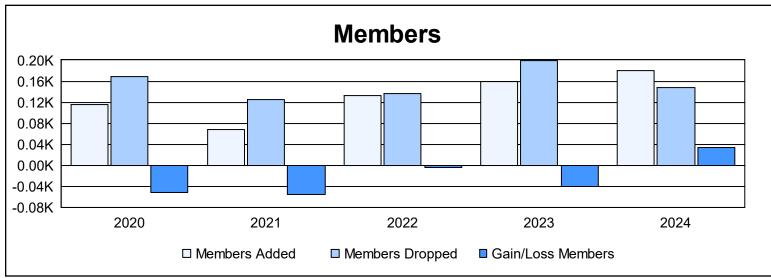

| Year      | New<br>Clubs | Dropped<br>Clubs | Gain/<br>Loss<br>Clubs | New<br>Members | Charter<br>Members | Reinstate<br>Members | Transfer<br>Members | Total<br>Member<br>Added | Total<br>Members<br>Dropped | Gain/<br>Loss<br>Members |
|-----------|--------------|------------------|------------------------|----------------|--------------------|----------------------|---------------------|--------------------------|-----------------------------|--------------------------|
| 2019-2020 | 3            | 1                | 2                      | 76             | 35                 | 2                    | 3                   | 116                      | 168                         | -52                      |
| 2020-2021 | 1            | 2                | -1                     | 54             | 9                  | 4                    | 1                   | 68                       | 124                         | -56                      |
| 2021-2022 | 0            | 2                | -2                     | 112            | 3                  | 17                   | 1                   | 133                      | 137                         | -4                       |
| 2022-2023 | 0            | 3                | -3                     | 106            | 5                  | 47                   | 1                   | 159                      | 199                         | -40                      |
| 2023-2024 | 0            | 1                | -1                     | 152            | 0                  | 19                   | 9                   | 180                      | 147                         | 33                       |
| Average   | 1            | 2                | -1                     | 100            | 10                 | 18                   | 3                   | 131                      | 155                         | -24                      |