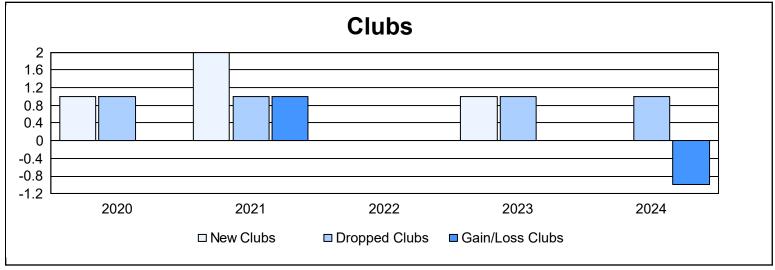

District 5M 1 As of June 2024 Cumulative

| Year      | New<br>Clubs | Dropped<br>Clubs | Gain/<br>Loss<br>Clubs | New<br>Members | Charter<br>Members | Reinstate<br>Members | Transfer<br>Members | Total<br>Member<br>Added | Total<br>Members<br>Dropped | Gain/<br>Loss<br>Members |
|-----------|--------------|------------------|------------------------|----------------|--------------------|----------------------|---------------------|--------------------------|-----------------------------|--------------------------|
| 2019-2020 | 1            | 1                | 0                      | 94             | 23                 | 3                    | 4                   | 124                      | 170                         | -46                      |
| 2020-2021 | 2            | 1                | 1                      | 67             | 46                 | 6                    | 6                   | 125                      | 153                         | -28                      |
| 2021-2022 | 0            | 0                | 0                      | 152            | 0                  | 3                    | 6                   | 161                      | 132                         | 29                       |
| 2022-2023 | 1            | 1                | 0                      | 113            | 34                 | 2                    | 16                  | 165                      | 154                         | 11                       |
| 2023-2024 | 0            | 1                | -1                     | 129            | 3                  | 3                    | 10                  | 145                      | 164                         | -19                      |
| Average   | 1            | 1                | 0                      | 111            | 21                 | 3                    | 8                   | 144                      | 155                         | -11                      |