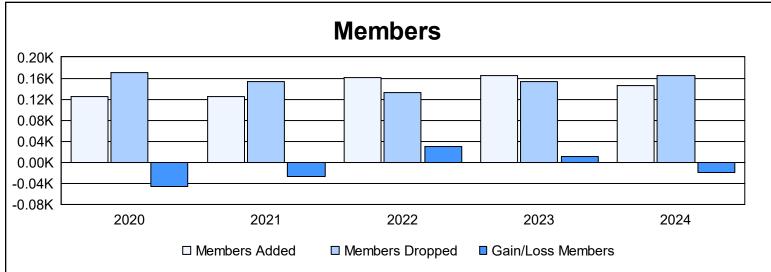

District 5M 1 As of June 2024 Cumulative

| Year      | New<br>Clubs | Dropped<br>Clubs | Gain/<br>Loss<br>Clubs | New<br>Members | Charter<br>Members | Reinstate<br>Members | Transfer<br>Members | Total<br>Member<br>Added | Total<br>Members<br>Dropped | Gain/<br>Loss<br>Members |
|-----------|--------------|------------------|------------------------|----------------|--------------------|----------------------|---------------------|--------------------------|-----------------------------|--------------------------|
| 2019-2020 | 1            | 1                | 0                      | 94             | 23                 | 3                    | 4                   | 124                      | 170                         | -46                      |
| 2020-2021 | 2            | 1                | 1                      | 67             | 46                 | 6                    | 6                   | 125                      | 153                         | -28                      |
| 2021-2022 | 0            | 0                | 0                      | 152            | 0                  | 3                    | 6                   | 161                      | 132                         | 29                       |
| 2022-2023 | 1            | 1                | 0                      | 113            | 34                 | 2                    | 16                  | 165                      | 154                         | 11                       |
| 2023-2024 | 0            | 1                | -1                     | 129            | 3                  | 3                    | 10                  | 145                      | 164                         | -19                      |
| Average   | 1            | 1                | 0                      | 111            | 21                 | 3                    | 8                   | 144                      | 155                         | -11                      |