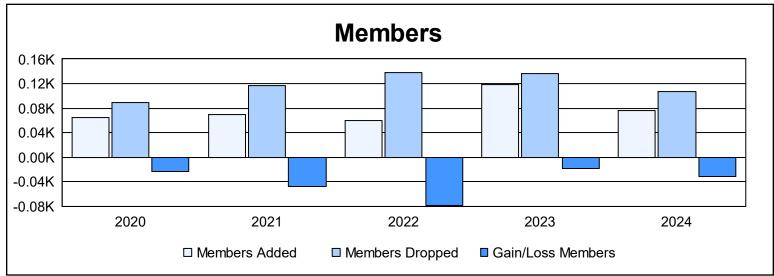

District 5M 13 As of June 2024 Cumulative

| Year      | New<br>Clubs | Dropped<br>Clubs | Gain/<br>Loss<br>Clubs | New<br>Members | Charter<br>Members | Reinstate<br>Members | Transfer<br>Members | Total<br>Member<br>Added | Total<br>Members<br>Dropped | Gain/<br>Loss<br>Members |
|-----------|--------------|------------------|------------------------|----------------|--------------------|----------------------|---------------------|--------------------------|-----------------------------|--------------------------|
| 2019-2020 | 0            | 0                | 0                      | 59             | 0                  | 2                    | 4                   | 65                       | 89                          | -24                      |
| 2020-2021 | 0            | 1                | -1                     | 49             | 9                  | 10                   | 1                   | 69                       | 117                         | -48                      |
| 2021-2022 | 0            | 1                | -1                     | 38             | 8                  | 1                    | 13                  | 60                       | 138                         | -78                      |
| 2022-2023 | 1            | 2                | -1                     | 86             | 26                 | 3                    | 3                   | 118                      | 137                         | -19                      |
| 2023-2024 | 0            | 1                | -1                     | 66             | 0                  | 3                    | 7                   | 76                       | 107                         | -31                      |
| Average   | 0            | 1                | -1                     | 60             | 9                  | 4                    | 6                   | 78                       | 118                         | -40                      |