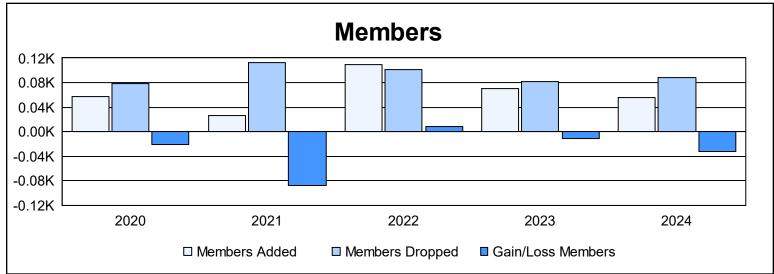

District 5M 3 As of June 2024 Cumulative

| Year      | New<br>Clubs | Dropped<br>Clubs | Gain/<br>Loss<br>Clubs | New<br>Members | Charter<br>Members | Reinstate<br>Members | Transfer<br>Members | Total<br>Member<br>Added | Total<br>Members<br>Dropped | Gain/<br>Loss<br>Members |
|-----------|--------------|------------------|------------------------|----------------|--------------------|----------------------|---------------------|--------------------------|-----------------------------|--------------------------|
| 2019-2020 | 0            | 1                | -1                     | 52             | 0                  | 3                    | 3                   | 58                       | 79                          | -21                      |
| 2020-2021 | 0            | 2                | -2                     | 24             | 0                  | 1                    | 1                   | 26                       | 113                         | -87                      |
| 2021-2022 | 0            | 1                | -1                     | 97             | 3                  | 6                    | 4                   | 110                      | 101                         | 9                        |
| 2022-2023 | 0            | 0                | 0                      | 66             | 2                  | 3                    | 0                   | 71                       | 82                          | -11                      |
| 2023-2024 | 0            | 0                | 0                      | 54             | 0                  | 0                    | 1                   | 55                       | 88                          | -33                      |
| Average   | 0            | 1                | -1                     | 59             | 1                  | 3                    | 2                   | 64                       | 93                          | -29                      |