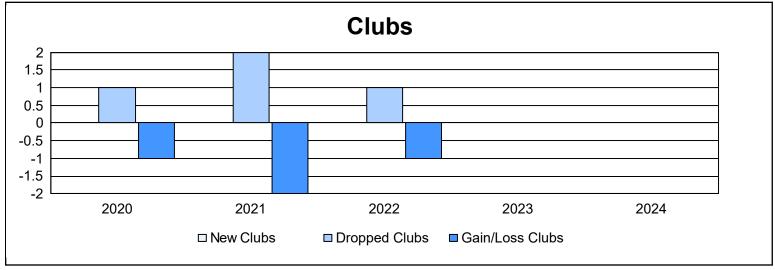

District 5M 3 As of June 2024 Cumulative

| Year      | New<br>Clubs | Dropped<br>Clubs | Gain/<br>Loss<br>Clubs | New<br>Members | Charter<br>Members | Reinstate<br>Members | Transfer<br>Members | Total<br>Member<br>Added | Total<br>Members<br>Dropped | Gain/<br>Loss<br>Members |
|-----------|--------------|------------------|------------------------|----------------|--------------------|----------------------|---------------------|--------------------------|-----------------------------|--------------------------|
| 2019-2020 | 0            | 1                | -1                     | 52             | 0                  | 3                    | 3                   | 58                       | 79                          | -21                      |
| 2020-2021 | 0            | 2                | -2                     | 24             | 0                  | 1                    | 1                   | 26                       | 113                         | -87                      |
| 2021-2022 | 0            | 1                | -1                     | 97             | 3                  | 6                    | 4                   | 110                      | 101                         | 9                        |
| 2022-2023 | 0            | 0                | 0                      | 66             | 2                  | 3                    | 0                   | 71                       | 82                          | -11                      |
| 2023-2024 | 0            | 0                | 0                      | 54             | 0                  | 0                    | 1                   | 55                       | 88                          | -33                      |
| Average   | 0            | 1                | -1                     | 59             | 1                  | 3                    | 2                   | 64                       | 93                          | -29                      |